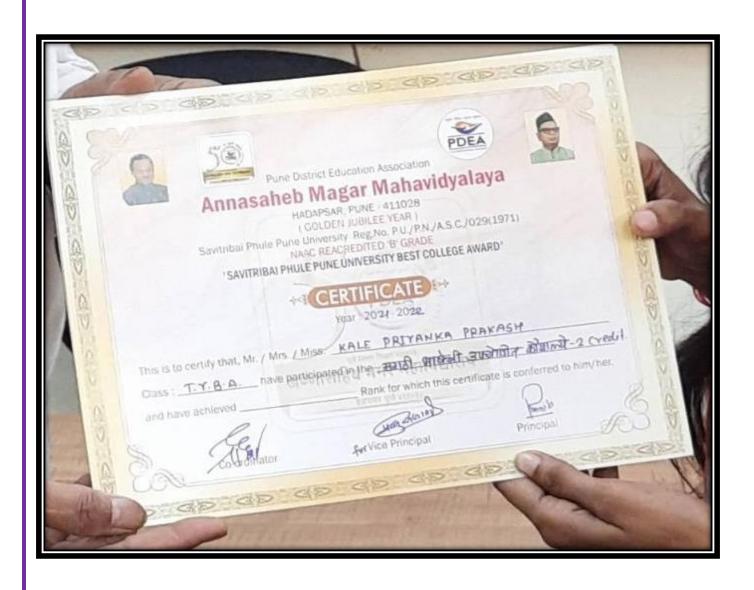

#### PDEA'S Annasaheb Magar Mahavidyalaya, Hadapsar Pune - 28 Departnent of Marathi

Department of Marathi Certificate Course 2021-22 Marathi Bhashechi Upyojit Kaushalye

| Sr. No | Students List               |
|--------|-----------------------------|
| 1      | Dadas Deepak Shankar        |
| 2      | Hake Pandurang Sanjay       |
| 3      | Chabukswar Tushar Smadhan   |
| 4      | Itkar Ganesh Waman          |
| 5      | Dhole Sushama Sadashiv      |
| 6      | Sarukste Arun Shivaram      |
| 7      | Gambhire Shyamnath Vasant   |
| 8      | Pawar Shreyas Rajendra      |
| 9      | Mohite Athary Shantaram     |
| 10     | Lingfode Swati Santosh      |
| 11     | Kunjir Ganesh Rohidas       |
| 12     | Sabale Laxmi Narayan        |
| 13     | Taur Rajguru Bharat         |
| 14     | Mulani Ashraf Abbas         |
| 15     | Gaikwad Atish Dayanand      |
| 16     | Sngule Mohini Bharat        |
| 17     | Shitole Raviraj Yuvaraj     |
| 18     | Kale Priyanka Prakash       |
| 19     | Paigude Rushikesh Dattatrya |
| 20     | Nike Pranay Bhimrao         |
| 21     | Undre Priti Bharat          |
| 22     | Kale Vitthal Narayan        |

#### P.D.E.A's

Annasaheb Magar Mahavidyalaya, Hadapsar, Pune – 28
Department of Marathi Academic Year 2020-21
Attendance Record

Class :- T.Y.B.A. Marathi

Course Name :- मराठी भाषेची उपयोजित कौशल्ये : 2 Credit / 30 Lectures