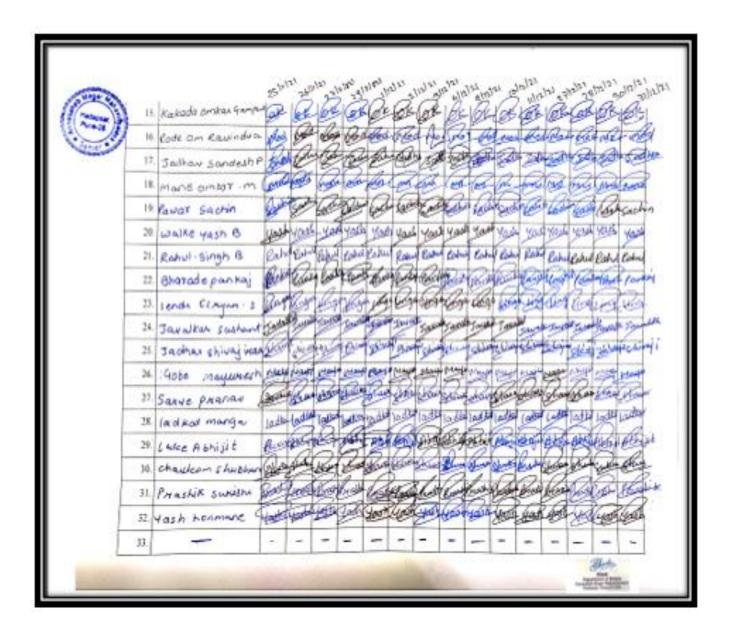

# Index 2021- 2022

| Sr.<br>No. | Name of Certificate Course/ Add on<br>Course | No. of<br>Students | Department   | Page No. |
|------------|----------------------------------------------|--------------------|--------------|----------|
| 1.         | Marathi bhashechi upjit kaushalye            | 20                 | Marathi      | 3-6      |
|            | (Applied Marathi Language Skills)            |                    |              |          |
| 2.         | Marathi Shuddha Lekhan Ani Lekhan            | 19                 | Marathi      | 7-10     |
|            | Kaushalye Vikas (Marathi Language            |                    |              |          |
|            | Orthography and Hand writing Skills)         |                    |              |          |
| 3.         | Communication Skills (Online Course)         | 216                | English      | 11-22    |
| 4.         | Gender & Culture                             | 39                 | Political    | 23-28    |
|            |                                              |                    | Science      |          |
| 5.         | Geographical Information System              | 55                 | Geography    | 29-36    |
| 6.         | Watershed Management                         | 55                 | Geography    | 37-43    |
| 7.         | GST e- Filling (Online Course)               | 445                | Commerce     | 44-67    |
| 8.         | Value Education (Online Course)              | 647                | Commerce     | 68-90    |
| 9.         | Intellectual property right Laws (Online     | 544                | Commerce     | 91-107   |
|            | Course)                                      |                    |              |          |
| 10.        | Data Analytics                               | 83                 | BBA(CA)      | 108-125  |
| 11.        | Website Development using Wordpress by       | 83                 | BBA(CA)      | 126-133  |
| 12.        | Supply chain Management                      | 66                 | BBA(IB)      | 134-140  |
| 13.        | Basic Science and their Applications         | 76                 | Phy.&Stat.   | 141-161  |
| 14.        | Laboratory and Industrial Safety             | 63                 | Chemistry    | 162-169  |
| 15.        | Mushroom Cultivation                         | 62                 | Botany       | 170-178  |
| 16.        | Tissue Culture Techniques                    | 30                 | Botany       | 179-186  |
| 17.        | Bee Keeping                                  | 57                 | Zoology      | 187-192  |
| 18.        | Bioinoculants for Sustainable Agriculture    | 153                | Microbiology | 193-216  |
| 19.        | Hands on training on Web Development         | 33                 | Comp. Sci.   | 217-221  |
|            | Total Students                               | 2746               |              |          |