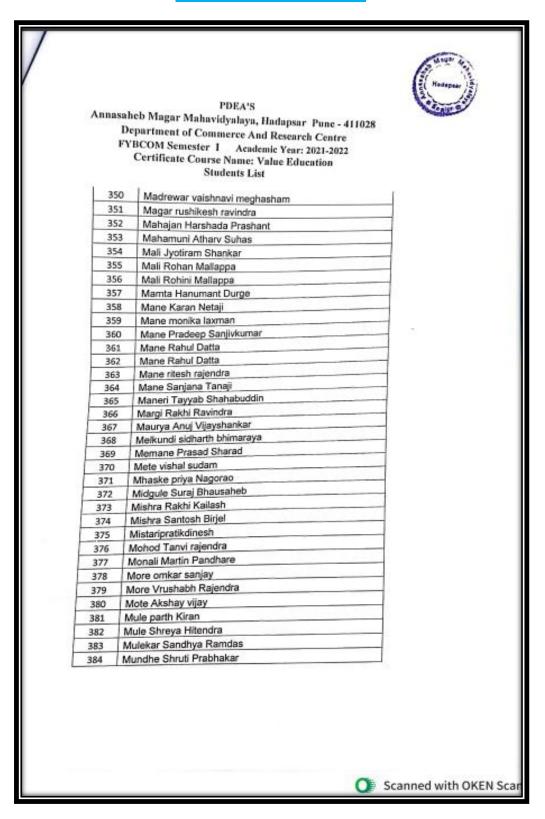

# Index 2021- 2022

| Sr.<br>No. | Name of Certificate Course/ Add on<br>Course | No. of<br>Students | Department   | Page No. |
|------------|----------------------------------------------|--------------------|--------------|----------|
| 1.         | Marathi bhashechi upjit kaushalye            | 20                 | Marathi      | 3-6      |
|            | (Applied Marathi Language Skills)            |                    |              |          |
| 2.         | Marathi Shuddha Lekhan Ani Lekhan            | 19                 | Marathi      | 7-10     |
|            | Kaushalye Vikas (Marathi Language            |                    |              |          |
|            | Orthography and Hand writing Skills)         |                    |              |          |
| 3.         | Communication Skills (Online Course)         | 216                | English      | 11-22    |
| 4.         | Gender & Culture                             | 39                 | Political    | 23-28    |
|            |                                              |                    | Science      |          |
| 5.         | Geographical Information System              | 55                 | Geography    | 29-36    |
| 6.         | Watershed Management                         | 55                 | Geography    | 37-43    |
| 7.         | GST e- Filling (Online Course)               | 445                | Commerce     | 44-67    |
| 8.         | Value Education (Online Course)              | 647                | Commerce     | 68-90    |
| 9.         | Intellectual property right Laws (Online     | 544                | Commerce     | 91-107   |
|            | Course)                                      |                    |              |          |
| 10.        | Data Analytics                               | 83                 | BBA(CA)      | 108-125  |
| 11.        | Website Development using Wordpress by       | 83                 | BBA(CA)      | 126-133  |
| 12.        | Supply chain Management                      | 66                 | BBA(IB)      | 134-140  |
| 13.        | Basic Science and their Applications         | 76                 | Phy.&Stat.   | 141-161  |
| 14.        | Laboratory and Industrial Safety             | 63                 | Chemistry    | 162-169  |
| 15.        | Mushroom Cultivation                         | 62                 | Botany       | 170-178  |
| 16.        | Tissue Culture Techniques                    | 30                 | Botany       | 179-186  |
| 17.        | Bee Keeping                                  | 57                 | Zoology      | 187-192  |
| 18.        | Bioinoculants for Sustainable Agriculture    | 153                | Microbiology | 193-216  |
| 19.        | Hands on training on Web Development         | 33                 | Comp. Sci.   | 217-221  |
|            | Total Students                               | 2746               |              |          |