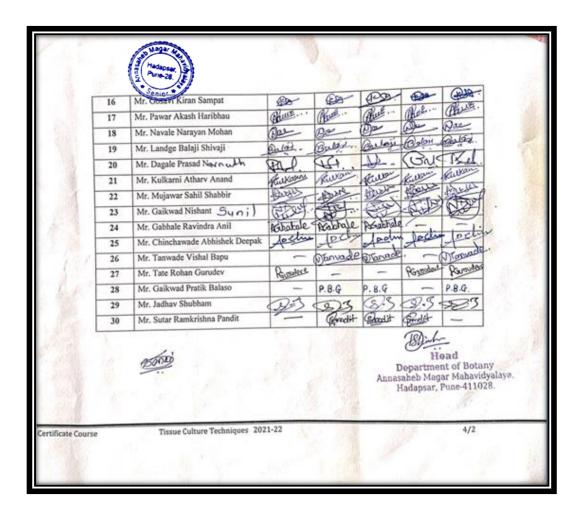

| Favi               |

### **List of Students Attended (30)**



#### **Certificate**

#### **Certificate course in Tissue Culture Techniques**



#### PDEA's

Annasaheb Magar Mahavidyalaya, Hadapsar, Pune 28



#### Certificate Course in Tissue Culture Techniques 2021 - 2022 Participation Certificate

This is to certify that Miss. Kotwal Apeksha Arun

from S. Y. B. Sc. class has participated and successfully completed "Tissue Culture Techniques" course during the year 2021 - 2022 organized by Department of Botany, Annasaheb Magar Mahavidyalaya, Hadapsar, Pune-411028

COSTED!

Dr. Danai-Tambhale S. D. Co-ordinator Dr. Shirurkar D. D.

HOD Department of Botany Dr. Shelke P. N.

Principal A.M. Mahavidyalaya, Hadapsar



#### **List of Students (57)**



# **List of Students (57)**

# **Certificate Course-Tissue Culture Techniques**

| 39 | 20212216891 |