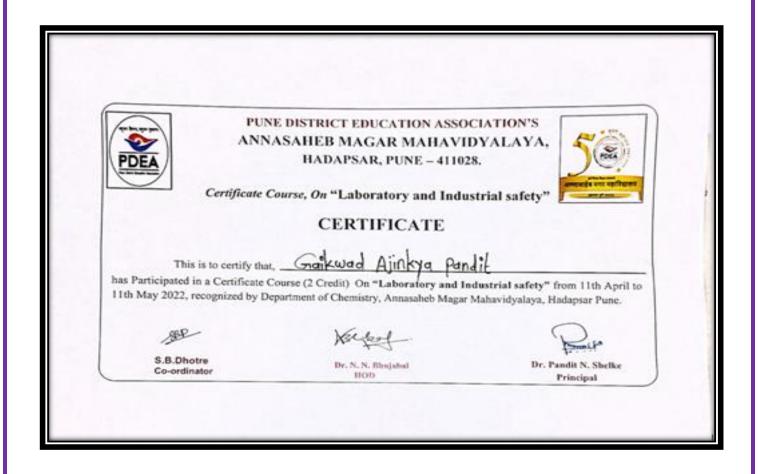

# Index 2021- 2022

| Sr.<br>No. | Name of Certificate Course/ Add on<br>Course | No. of<br>Students | Department   | Page No. |
|------------|----------------------------------------------|--------------------|--------------|----------|
| 1.         | Marathi bhashechi upjit kaushalye            | 20                 | Marathi      | 3-6      |
|            | (Applied Marathi Language Skills)            |                    |              |          |
| 2.         | Marathi Shuddha Lekhan Ani Lekhan            | 19                 | Marathi      | 7-10     |
|            | Kaushalye Vikas (Marathi Language            |                    |              |          |
|            | Orthography and Hand writing Skills)         |                    |              |          |
| 3.         | Communication Skills (Online Course)         | 216                | English      | 11-22    |
| 4.         | Gender & Culture                             | 39                 | Political    | 23-28    |
|            |                                              |                    | Science      |          |
| 5.         | Geographical Information System              | 55                 | Geography    | 29-36    |
| 6.         | Watershed Management                         | 55                 | Geography    | 37-43    |
| 7.         | GST e- Filling (Online Course)               | 445                | Commerce     | 44-67    |
| 8.         | Value Education (Online Course)              | 647                | Commerce     | 68-90    |
| 9.         | Intellectual property right Laws (Online     | 544                | Commerce     | 91-107   |
|            | Course)                                      |                    |              |          |
| 10.        | Data Analytics                               | 83                 | BBA(CA)      | 108-125  |
| 11.        | Website Development using Wordpress by       | 83                 | BBA(CA)      | 126-133  |
| 12.        | Supply chain Management                      | 66                 | BBA(IB)      | 134-140  |
| 13.        | Basic Science and their Applications         | 76                 | Phy.&Stat.   | 141-161  |
| 14.        | Laboratory and Industrial Safety             | 63                 | Chemistry    | 162-169  |
| 15.        | Mushroom Cultivation                         | 62                 | Botany       | 170-178  |
| 16.        | Tissue Culture Techniques                    | 30                 | Botany       | 179-186  |
| 17.        | Bee Keeping                                  | 57                 | Zoology      | 187-192  |
| 18.        | Bioinoculants for Sustainable Agriculture    | 153                | Microbiology | 193-216  |
| 19.        | Hands on training on Web Development         | 33                 | Comp. Sci.   | 217-221  |
|            | Total Students                               | 2746               |              |          |