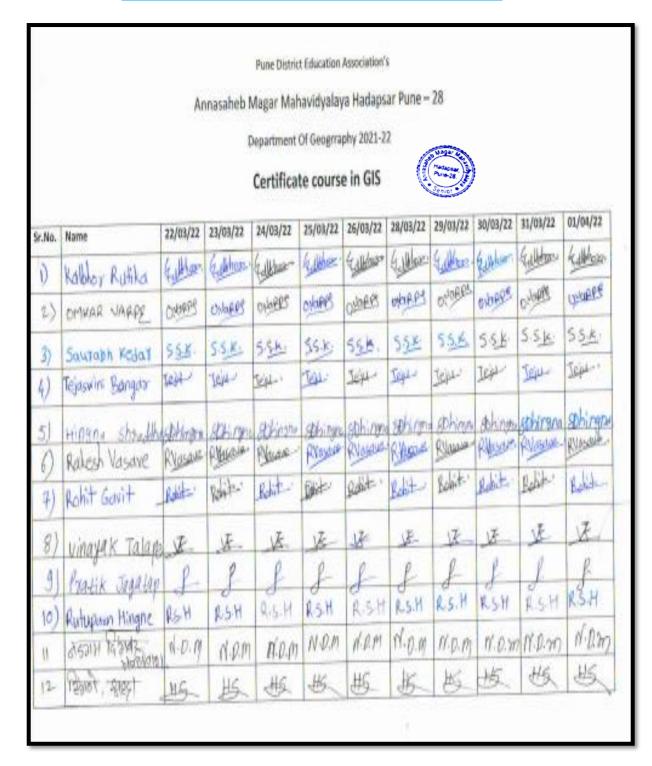

MKAR DATTATRAY    |
| 22    | GADHAVE SOMNATH SHRIHAR     |
| 23    | GADHAVE NAVANATH ABASO      |
| 24    | GAIKWAD AMOL SANJAY         |
| 25    | BAGUL BHAGWAN SHANTARAM     |
| 26    | SUPE NITIN KISAN            |
| 27    | KHADE SWAPNALI BALU         |
| 28    | CHAVAN PRASHANT MADHAV      |
| 29    | MORE SUMIT SUNIL            |
| 30    | GAVALI DIPAK KASHINATH      |
| 31    | ZENDE AJAY LAXMAN           |
| 32    | JADHAV ASHWINI BIBHISHAN    |
| 33    | GHADGE ARATI VINOD          |
| 34    | YELE NEHA GANESH            |

#### **List of Students (55)**

#### **Geographical information system**





Co-ordinator

Dr. Savita Kulkarni
Head

BOGRAPHY DEPARTMENY
A. M. Colicge Hadapsar,
Puse-411 022.

Dr. Pandit Shelke PRINCIPAL Annasaheb Magar Mahavidyalaya Hadapsar, Pune-411028.









#### **Certificate**





### List of Students (55) Watershed Management

#### PDEA's

Annasaheb Magar College Hadapsar Department of Geography Watershed Development Training 2021-22



| Sr.No                  | Full Name                   |  |  |  |
|------------------------|-----------------------------|--|--|--|
| 1                      | ANSARI MDSHAMIM MDAMIN      |  |  |  |
| 2 BADGUJAR OMKAR RAHUL |                             |  |  |  |
| 3                      | BADGUJAR RITESH KANTILAL    |  |  |  |
| 4                      | BHOYE RAHUL HARILAL         |  |  |  |
| 5                      | CHAUDHARI KIRAN SOMNATH     |  |  |  |
| 6                      | DHENGALE CHHAYA MANOHAR     |  |  |  |
| 7                      | GADEKAR KRUSHNA SHIVAJI     |  |  |  |
| 8