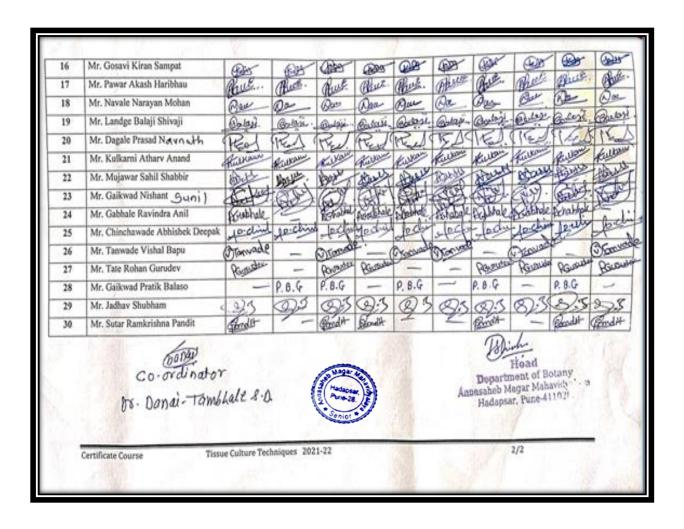

Gosavi Kiran Sampat          | 1 |
| 17         | Mr. Pawar Akash Haribhau         | 1 |
| 18         | Mr. Navale Narayan Mohan         | 1 |
| 19         | Mr. Landge Balaji Shivaji        | 1 |
| 20         | Mr. Dagale Prasad N.             | 1 |
| 21         | Mr. Kulkarni Atharv Anand        | † |
| 22         | Mr. Mujawar Sahil Shabbir        | 1 |
| 23         | Mr. Gaikwad Nishant              | 1 |
| 24         | Mr. Gabhale Ravindra Anil        | 1 |

Certificate Course 1/2

# **List of Students (30)**

# **Tissue Culture Techniques**







Prof. Dr. Danai-Tambhale S. D. Co-ordinator



Prof. Dr. Ranadive K.R. HOD Department of Botany

Certificate Course 2/2

Tissue Culture Techniques 2021-22

#### **List of Students Attended-(30)**



### **List of Students Attended (30)**



# **List of Students Attended (30)**

|         | Certificate Course -Tis          |            | Botany<br>echniques 20 |               | The state of the s | Hadapay<br>Auro-28 |
|---------|----------------------------------|------------|------------------------|---------------|-------------------------------------------------------------------------------------------------------------------------------------------------------------------------------------------------------------------------------------------------------------------------------------------------------------------------------------------------------------------------------------------------------------------------------------------------------------------------------------------------------------------------------------