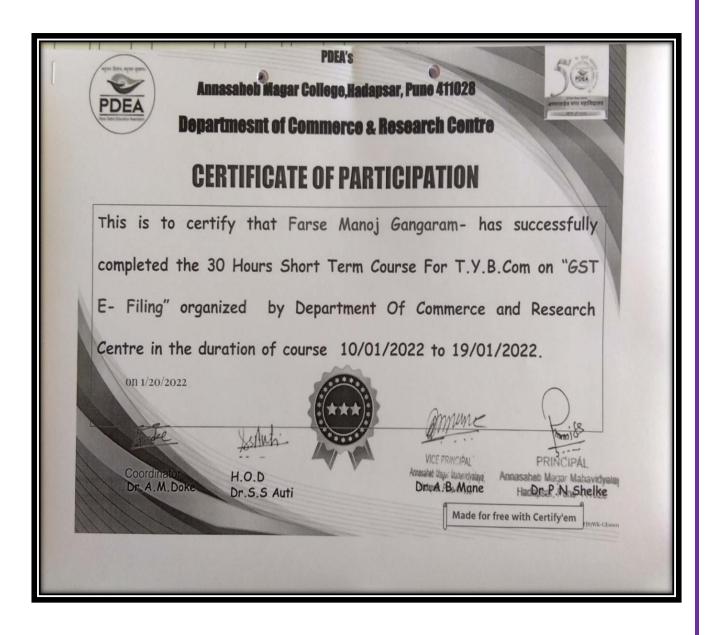

| 438 | Yadwade Bashweshwar Sanjay   | C | Course Completed |  |
| 439 | Yenbhar Urmila Sanjay        | A | Course Completed |  |
| 440 | Yogiraj Bhandari             | C | Course Completed |  |
| 441 | Yogita Dilip Lokhande        | В | Course Completed |  |
| 442 | Zalle Aniket Vitthal         | В | Course Completed |  |
| 443 | Zambare Abhishek Tanaji      | В | Course Completed |  |
| 444 | Zende Tejashri Mahendra      | В | Course Completed |  |
| 445 | Bhosale Ankita Sanjay        | С | Course Completed |  |
|     |                              |   |                  |  |

Department of Commerce and Research Center

Dr. Shelke P. N.
PrincipalAL
Annasaheb Magar Mahavidyalaya
Hadapsar, Pune - 411 028.

### Online Attendance (445) GST E-Filing





















#### **Certificate**



## Certificate GST E-Filing







#### PDEA'S

Annasaheb Magar Mahavidyalaya, Hadapsar Pune - 411028
Department of Commerce And Research Centre
FYBCOM Semester I Academic Year: 2021-2022
Certificate Course Name: Value Education
Students List

| Sr. No | Name of the Students         |  |
|--------|------------------------------|--|
| 1      | Awhale Karan Manaji          |  |
| 2      | Aahirrao Rushikesh Dasharath |  |
| 3      | Aahirrav diksha dasharath    |  |
| 4      | Kokanare keshav b            |  |
| 5      | Abhas rajkumar yadav         |  |
| 6      | Abhishek bhadake S.          |  |
| 7      | Achalere shilpa Appasha      |  |
| 8      | Ade Praful Dilip             |  |
| 9      | Aditi Ajit Choudhari         |  |
| 10     | Admane Apeksha Anil          |  |
| 11     | Adm