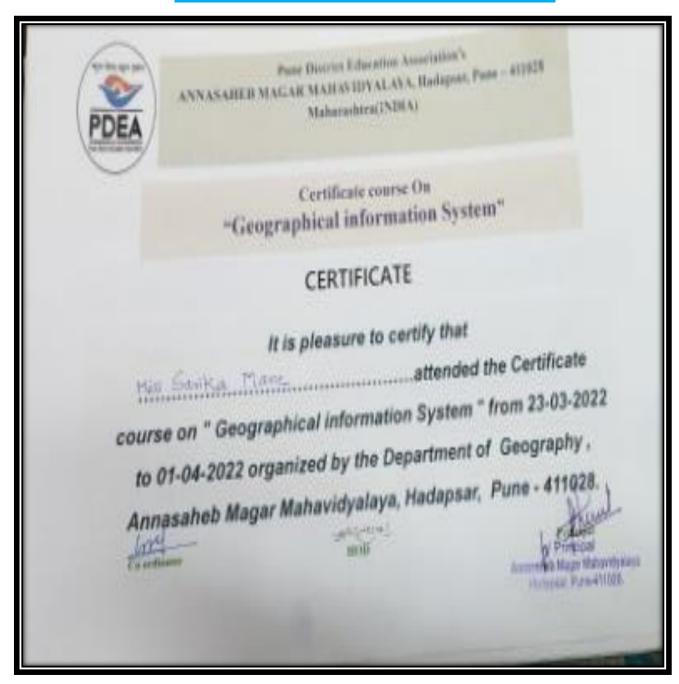

GADHAVE SOMNATH SHRIHAR     |
| 23    | GADHAVE NAVANATH ABASO      |
| 24    | GAIKWAD AMOL SANJAY         |
| 25    | BAGUL BHAGWAN SHANTARAM     |
| 26    | SUPE NITIN KISAN            |
| 27    | KHADE SWAPNALI BALU         |
| 28    | CHAVAN PRASHANT MADHAV      |
| 29    | MORE SUMIT SUNIL            |
| 30    | GAVALI DIPAK KASHINATH      |
| 31    | ZENDE AJAY LAXMAN           |
| 32    | JADHAV ASHWINI BIBHISHAN    |
| 33    | GHADGE ARATI VINOD          |
| 34    | YELE NEHA GANESH            |

#### **List of Students (55)**

#### **Geographical information system**





Co-ordinator

Dr. Savita Kulkarni
Head

BOGRAPHY DEPARTMENY
A. M. Colicge Hadapsar,
Puse-411 022.

Dr. Pandit Shelke PRINCIPAL Annasaheb Magar Mahavidyalaya Hadapsar, Pune-411028.









#### **Certificate**





### List of Students (55) Watershed Management

#### PDEA's

Annasaheb Magar College Hadapsar Department of Geography Watershed Development Training 2021-22



| Sr.No                  | Full Name                   |  |  |  |
|------------------------|-----------------------------|--|--|--|
| 1                      | ANSARI MDSHAMIM MDAMIN      |  |  |  |
| 2 BADGUJAR OMKAR RAHUL |                             |  |  |  |
| 3                      | BADGUJAR RITESH KANTILAL    |  |  |  |
| 4                      | BHOYE RAHUL HARILAL         |  |  |  |
| 5                      | CHAUDHARI KIRAN SOMNATH     |  |  |  |
| 6                      | DHENGALE CHHAYA MANOHAR     |  |  |  |
| 7                      | GADEKAR KRUSHNA SHIVAJI     |  |  |  |
| 8                      | GADYAPPA SHRADD