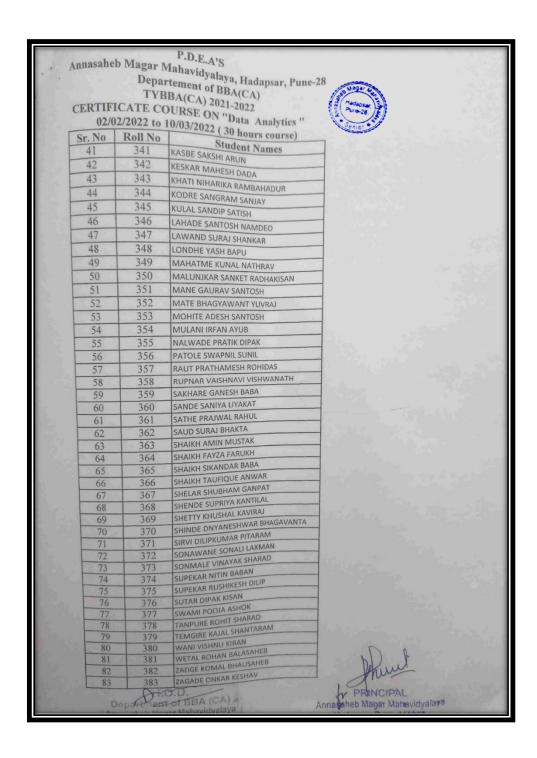

# Index 2021- 2022

| Sr.<br>No. | Name of Certificate Course/ Add on<br>Course | No. of<br>Students | Department   | Page No. |
|------------|----------------------------------------------|--------------------|--------------|----------|
| 1.         | Marathi bhashechi upjit kaushalye            | 20                 | Marathi      | 3-6      |
|            | (Applied Marathi Language Skills)            |                    |              |          |
| 2.         | Marathi Shuddha Lekhan Ani Lekhan            | 19                 | Marathi      | 7-10     |
|            | Kaushalye Vikas (Marathi Language            |                    |              |          |
|            | Orthography and Hand writing Skills)         |                    |              |          |
| 3.         | Communication Skills (Online Course)         | 216                | English      | 11-22    |
| 4.         | Gender & Culture                             | 39                 | Political    | 23-28    |
|            |                                              |                    | Science      |          |
| 5.         | Geographical Information System              | 55                 | Geography    | 29-36    |
| 6.         | Watershed Management                         | 55                 | Geography    | 37-43    |
| 7.         | GST e- Filling (Online Course)               | 445                | Commerce     | 44-67    |
| 8.         | Value Education (Online Course)              | 647                | Commerce     | 68-90    |
| 9.         | Intellectual property right Laws (Online     | 544                | Commerce     | 91-107   |
|            | Course)                                      |                    |              |          |
| 10.        | Data Analytics                               | 83                 | BBA(CA)      | 108-125  |
| 11.        | Website Development using Wordpress by       | 83                 | BBA(CA)      | 126-133  |
| 12.        | Supply chain Management                      | 66                 | BBA(IB)      | 134-140  |
| 13.        | Basic Science and their Applications         | 76                 | Phy.&Stat.   | 141-161  |
| 14.        | Laboratory and Industrial Safety             | 63                 | Chemistry    | 162-169  |
| 15.        | Mushroom Cultivation                         | 62                 | Botany       | 170-178  |
| 16.        | Tissue Culture Techniques                    | 30                 | Botany       | 179-186  |
| 17.        | Bee Keeping                                  | 57                 | Zoology      | 187-192  |
| 18.        | Bioinoculants for Sustainable Agriculture    | 153                | Microbiology | 193-216  |
| 19.        | Hands on training on Web Development         | 33                 | Comp. Sci.   | 217-221  |
|            | Total Students                               | 2746               |              |          |