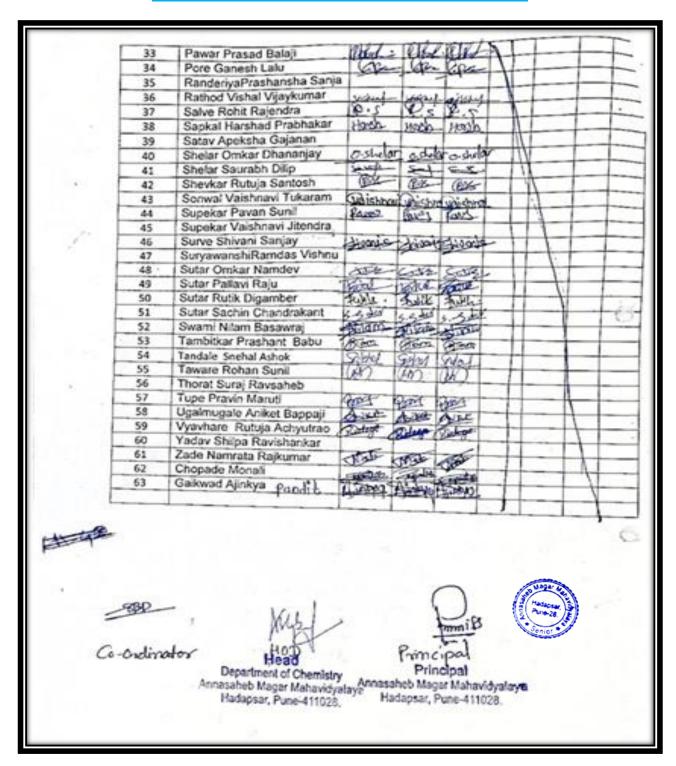

# Index 2021- 2022

| Sr.<br>No. | Name of Certificate Course/ Add on<br>Course | No. of<br>Students | Department   | Page No. |
|------------|----------------------------------------------|--------------------|--------------|----------|
| 1.         | Marathi bhashechi upjit kaushalye            | 20                 | Marathi      | 3-6      |
|            | (Applied Marathi Language Skills)            |                    |              |          |
| 2.         | Marathi Shuddha Lekhan Ani Lekhan            | 19                 | Marathi      | 7-10     |
|            | Kaushalye Vikas (Marathi Language            |                    |              |          |
|            | Orthography and Hand writing Skills)         |                    |              |          |
| 3.         | Communication Skills (Online Course)         | 216                | English      | 11-22    |
| 4.         | Gender & Culture                             | 39                 | Political    | 23-28    |
|            |                                              |                    | Science      |          |
| 5.         | Geographical Information System              | 55                 | Geography    | 29-36    |
| 6.         | Watershed Management                         | 55                 | Geography    | 37-43    |
| 7.         | GST e- Filling (Online Course)               | 445                | Commerce     | 44-67    |
| 8.         | Value Education (Online Course)              | 647                | Commerce     | 68-90    |
| 9.         | Intellectual property right Laws (Online     | 544                | Commerce     | 91-107   |
|            | Course)                                      |                    |              |          |
| 10.        | Data Analytics                               | 83                 | BBA(CA)      | 108-125  |
| 11.        | Website Development using Wordpress by       | 83                 | BBA(CA)      | 126-133  |
| 12.        | Supply chain Management                      | 66                 | BBA(IB)      | 134-140  |
| 13.        | Basic Science and their Applications         | 76                 | Phy.&Stat.   | 141-161  |
| 14.        | Laboratory and Industrial Safety             | 63                 | Chemistry    | 162-169  |
| 15.        | Mushroom Cultivation                         | 62                 | Botany       | 170-178  |
| 16.        | Tissue Culture Techniques                    | 30                 | Botany       | 179-186  |
| 17.        | Bee Keeping                                  | 57                 | Zoology      | 187-192  |
| 18.        | Bioinoculants for Sustainable Agriculture    | 153                | Microbiology | 193-216  |
| 19.        | Hands on training on Web Development         | 33                 | Comp. Sci.   | 217-221  |
|            | Total Students                               | 2746               |              |          |