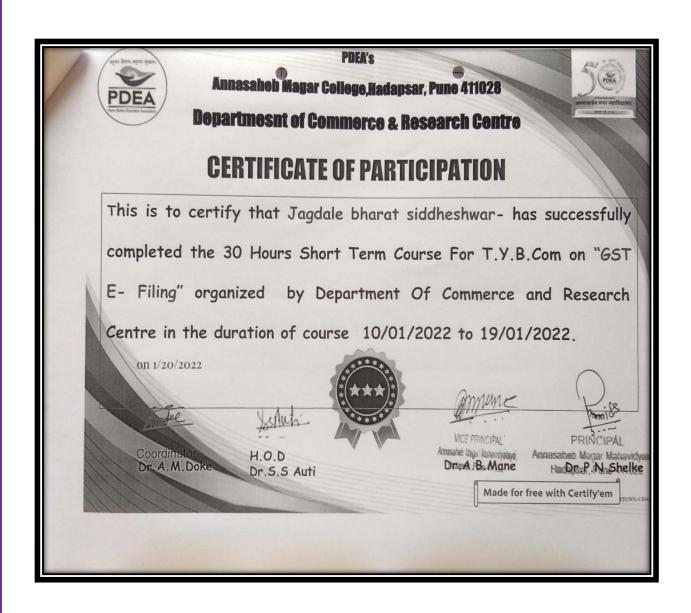

# Index 2021- 2022

| Sr.<br>No. | Name of Certificate Course/ Add on<br>Course | No. of<br>Students | Department   | Page No. |
|------------|----------------------------------------------|--------------------|--------------|----------|
| 1.         | Marathi bhashechi upjit kaushalye            | 20                 | Marathi      | 3-6      |
|            | (Applied Marathi Language Skills)            |                    |              |          |
| 2.         | Marathi Shuddha Lekhan Ani Lekhan            | 19                 | Marathi      | 7-10     |
|            | Kaushalye Vikas (Marathi Language            |                    |              |          |
|            | Orthography and Hand writing Skills)         |                    |              |          |
| 3.         | Communication Skills (Online Course)         | 216                | English      | 11-22    |
| 4.         | Gender & Culture                             | 39                 | Political    | 23-28    |
|            |                                              |                    | Science      |          |
| 5.         | Geographical Information System              | 55                 | Geography    | 29-36    |
| 6.         | Watershed Management                         | 55                 | Geography    | 37-43    |
| 7.         | GST e- Filling (Online Course)               | 445                | Commerce     | 44-67    |
| 8.         | Value Education (Online Course)              | 647                | Commerce     | 68-90    |
| 9.         | Intellectual property right Laws (Online     | 544                | Commerce     | 91-107   |
|            | Course)                                      |                    |              |          |
| 10.        | Data Analytics                               | 83                 | BBA(CA)      | 108-125  |
| 11.        | Website Development using Wordpress by       | 83                 | BBA(CA)      | 126-133  |
| 12.        | Supply chain Management                      | 66                 | BBA(IB)      | 134-140  |
| 13.        | Basic Science and their Applications         | 76                 | Phy.&Stat.   | 141-161  |
| 14.        | Laboratory and Industrial Safety             | 63                 | Chemistry    | 162-169  |
| 15.        | Mushroom Cultivation                         | 62                 | Botany       | 170-178  |
| 16.        | Tissue Culture Techniques                    | 30                 | Botany       | 179-186  |
| 17.        | Bee Keeping                                  | 57                 | Zoology      | 187-192  |
| 18.        | Bioinoculants for Sustainable Agriculture    | 153                | Microbiology | 193-216  |
| 19.        | Hands on training on Web Development         | 33                 | Comp. Sci.   | 217-221  |
|            | Total Students                               | 2746               |              |          |