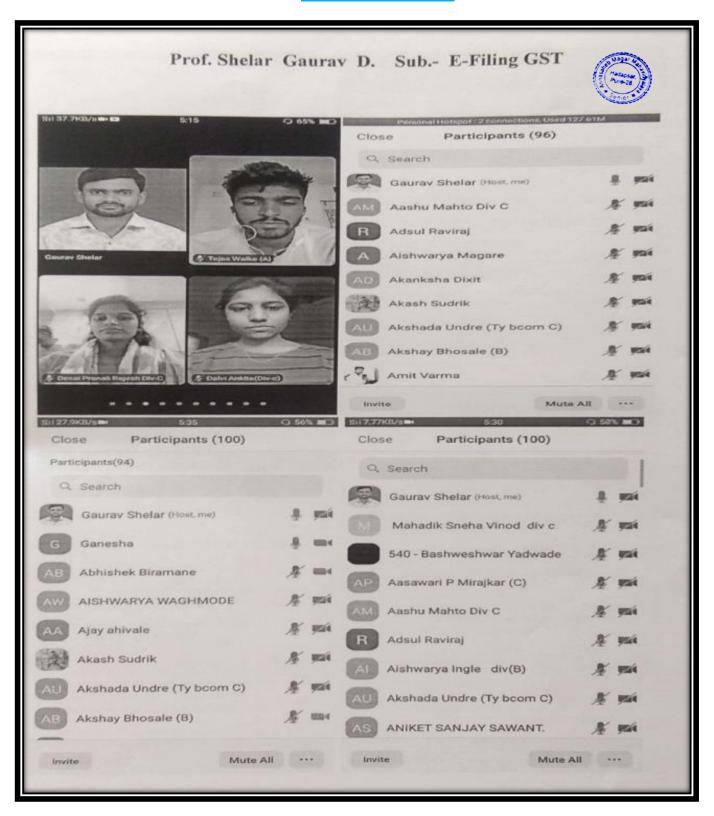

#### Metric: 1.2.2(QnM)

Percentage of students enrolled in Certificate/ Value added courses and also completed online courses of MOOCs, SWAYAM, NPTEL etc. as against the total number of students during the last five years

# Index 2021- 2022

| Sr.<br>No. | Name of Certificate Course/ Add on<br>Course | No. of<br>Students | Department   | Page No. |
|------------|----------------------------------------------|--------------------|--------------|----------|
| 1.         | Marathi bhashechi upjit kaushalye            | 20                 | Marathi      | 3-6      |
|            | (Applied Marathi Language Skills)            |                    |              |          |
| 2.         | Marathi Shuddha Lekhan Ani Lekhan            | 19                 | Marathi      | 7-10     |
|            | Kaushalye Vikas (Marathi Language            |                    |              |          |
|            | Orthography and Hand writing Skills)         |                    |              |          |
| 3.         | Communication Skills (Online Course)         | 216                | English      | 11-22    |
| 4.         | Gender & Culture                             | 39                 | Political    | 23-28    |
|            |                                              |                    | Science      |          |
| 5.         | Geographical Information System              | 55                 | Geography    | 29-36    |
| 6.         | Watershed Management                         | 55                 | Geography    | 37-43    |
| 7.         | GST e- Filling (Online Course)               | 445                | Commerce     | 44-67    |
| 8.         | Value Education (Online Course)              | 647                | Commerce     | 68-90    |
| 9.         | Intellectual property right Laws (Online     | 544                | Commerce     | 91-107   |
|            | Course)                                      |                    |              |          |
| 10.        | Data Analytics                               | 83                 | BBA(CA)      | 108-125  |
| 11.        | Website Development using Wordpress by       | 83                 | BBA(CA)      | 126-133  |
| 12.        | Supply chain Management                      | 66                 | BBA(IB)      | 134-140  |
| 13.        | Basic Science and their Applications         | 76                 | Phy.&Stat.   | 141-161  |
| 14.        | Laboratory and Industrial Safety             | 63                 | Chemistry    | 162-169  |
| 15.        | Mushroom Cultivation                         | 62                 | Botany       | 170-178  |
| 16.        | Tissue Culture Techniques                    | 30                 | Botany       | 179-186  |
| 17.        | Bee Keeping                                  | 57                 | Zoology      | 187-192  |
| 18.        | Bioinoculants for Sustainable Agriculture    | 153                | Microbiology | 193-216  |
| 19.        | Hands on training on Web Development         | 33                 | Comp. Sci.   | 217-221  |
|            | Total Students                               | 2746               |              |          |