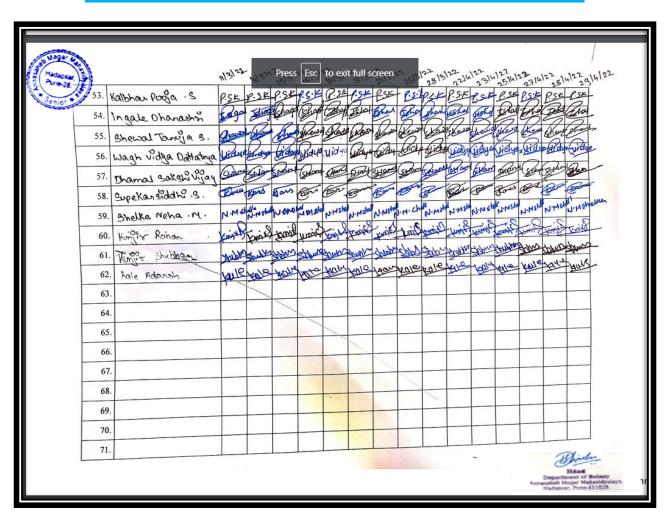

#### P.D.E.A's

Annasaheb Magar Mahavidyalaya, Hadapsar, Pune – 28
Department of Marathi Academic Year 2020-21
Attendance Record

Class :- T.Y.B.A. Marathi

Course Name :- मराठी भाषेची उपयोजित कौशल्ये : 2 Credit / 30 Lectures