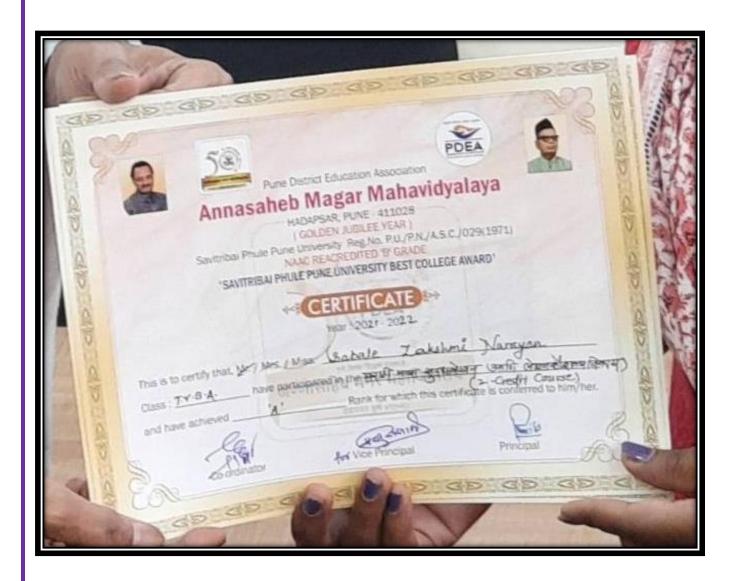

#### **Certificate**

#### **Applied Marathi Language Skills**

#### PDEA'S Annasaheb Magar Mahavidyalaya, Hadapsar Pune - 28 Departnent of Marathi

Department of Marathi Certificate Course 2021-22 Marathi Bhashechi Upyojit Kaushalye

| Sr. No | Students List               |
|--------|-----------------------------|
| 1      | Dadas Deepak Shankar        |
| 2      | Hake Pandurang Sanjay       |
| 3      | Chabukswar Tushar Smadhan   |
| 4      | Itkar Ganesh Waman          |
| 5      | Dhole Sushama Sadashiv      |
| 6      | Sarukste Arun Shivaram      |
| 7      | Gambhire Shyamnath Vasant   |
| 8      | Pawar Shreyas Rajendra      |
| 9      | Mohite Athary Shantaram     |
| 10     | Lingfode Swati Santosh      |
| 11     | Kunjir Ganesh Rohidas       |
| 12     | Sabale Laxmi Narayan        |
| 13     | Taur Rajguru Bharat         |
| 14     | Mulani Ashraf Abbas         |
| 15     | Gaikwad Atish Dayanand      |
| 16     | Sngule Mohini Bharat        |
| 17     | Shitole Raviraj Yuvaraj     |
| 18     | Kale Priyanka Prakash       |
| 19     | Paigude Rushikesh Dattatrya |
| 20     | Nike Pranay Bhimrao         |
| 21     | Undre Priti Bharat          |
| 22     | Kale Vitthal Narayan        |