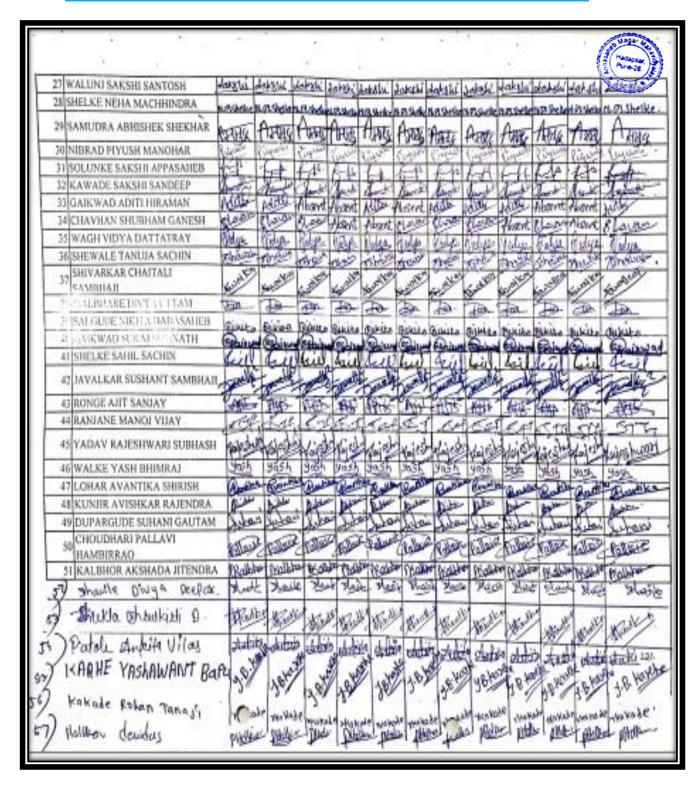

| 51 | 20212220915 | KALBHOR AKSHADA JITENDRA       | 8459498661 |
| 52 | 20212216915 | DAVILE DIVYA DEEPAK            | 9766001333 |
| 53 | 20212216914 | SHUKLA SHRUTKIRTI D            | 8767040933 |
| 54 | 20212217959 | PATOLE ANKITA VILAS            | 8767982597 |
| 55 | 20212218187 | KARHE YASHWANT BAPU            | 7559105546 |
| 56 | 20212217669 | KAKADE ROHAN TANAJI            | 7709508556 |
| 57 | 20212220985 | HOLKAR DEVIDAS                 | 9766439113 |

Hadapay Aure-28

Head
Department of Zoology
Innasaheb Magar Mahavidyalaya,
Hadapsar, Pune-411028.

PRINCIPAL Annasaheb Magar Mahavidyalaya 6~Hadapsar, Pune-411028.

Bee Keeping

Department of Zoology, Annasaheb Magar College, Hadapsar, Pune 28

#### **List of Students Attended (57)**



#### **List of Students Attended (57)**



#### **Certificate**

### **Certificate Course-Tissue Culture Techniques**



Pine District Editication Association's

#### ANNASAHEB MAGAR MAHAVIDYALAYA,



Certificate course

on

"Bee Keeping"
CERTIFICATE

This is to certify that, DHAMAL SAKSHI VIJAY of Class F. Y. B. Sc. (2021-22) has Marticipated in certificate course entitled "Bee Keeping " from 6September to 2021, course conducted by Department of Zoology, AnnasahebMagarMahavidyalaya, 26September Pune-28.



Dr. S. V. Giramkar Co-ordinator



Dr. S. V. Giramka HOD



Dr. R. R. IQAGNGo-ordinator



Dr. Pandit N. Shelke Principal



# **List of Students (155)**

| Pune District Education Association's Annasaheb Magar Mahavidyalaya, Hadapsar, Pune-411028 Department of Microbiology Certificate course (Year 2021-22) "Bioinoculants for