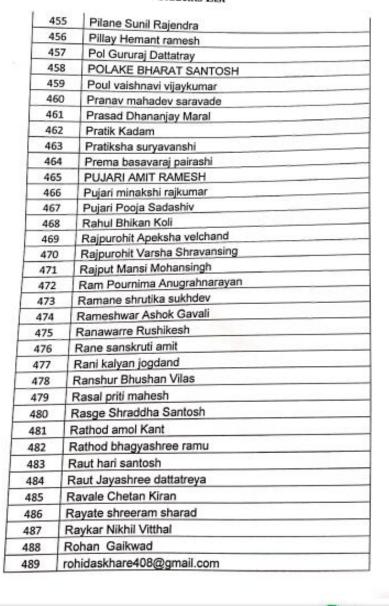

# Index 2021- 2022

| Sr.<br>No. | Name of Certificate Course/ Add on<br>Course | No. of<br>Students | Department   | Page No. |
|------------|----------------------------------------------|--------------------|--------------|----------|
| 1.         | Marathi bhashechi upjit kaushalye            | 20                 | Marathi      | 3-6      |
|            | (Applied Marathi Language Skills)            |                    |              |          |
| 2.         | Marathi Shuddha Lekhan Ani Lekhan            | 19                 | Marathi      | 7-10     |
|            | Kaushalye Vikas (Marathi Language            |                    |              |          |
|            | Orthography and Hand writing Skills)         |                    |              |          |
| 3.         | Communication Skills (Online Course)         | 216                | English      | 11-22    |
| 4.         | Gender & Culture                             | 39                 | Political    | 23-28    |
|            |                                              |                    | Science      |          |
| 5.         | Geographical Information System              | 55                 | Geography    | 29-36    |
| 6.         | Watershed Management                         | 55                 | Geography    | 37-43    |
| 7.         | GST e- Filling (Online Course)               | 445                | Commerce     | 44-67    |
| 8.         | Value Education (Online Course)              | 647                | Commerce     | 68-90    |
| 9.         | Intellectual property right Laws (Online     | 544                | Commerce     | 91-107   |
|            | Course)                                      |                    |              |          |
| 10.        | Data Analytics                               | 83                 | BBA(CA)      | 108-125  |
| 11.        | Website Development using Wordpress by       | 83                 | BBA(CA)      | 126-133  |
| 12.        | Supply chain Management                      | 66                 | BBA(IB)      | 134-140  |
| 13.        | Basic Science and their Applications         | 76                 | Phy.&Stat.   | 141-161  |
| 14.        | Laboratory and Industrial Safety             | 63                 | Chemistry    | 162-169  |
| 15.        | Mushroom Cultivation                         | 62                 | Botany       | 170-178  |
| 16.        | Tissue Culture Techniques                    | 30                 | Botany       | 179-186  |
| 17.        | Bee Keeping                                  | 57                 | Zoology      | 187-192  |
| 18.        | Bioinoculants for Sustainable Agriculture    | 153                | Microbiology | 193-216  |
| 19.        | Hands on training on Web Development         | 33                 | Comp. Sci.   | 217-221  |
|            | Total Students                               | 2746               |              |          |