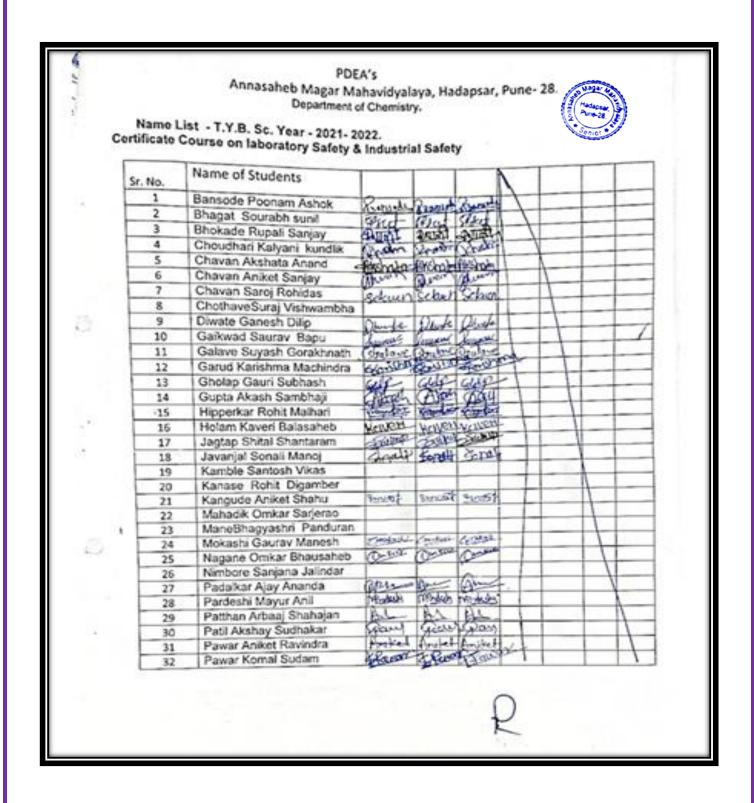

# Index 2021- 2022

| Sr.<br>No. | Name of Certificate Course/ Add on<br>Course | No. of<br>Students | Department   | Page No. |
|------------|----------------------------------------------|--------------------|--------------|----------|
| 1.         | Marathi bhashechi upjit kaushalye            | 20                 | Marathi      | 3-6      |
|            | (Applied Marathi Language Skills)            |                    |              |          |
| 2.         | Marathi Shuddha Lekhan Ani Lekhan            | 19                 | Marathi      | 7-10     |
|            | Kaushalye Vikas (Marathi Language            |                    |              |          |
|            | Orthography and Hand writing Skills)         |                    |              |          |
| 3.         | Communication Skills (Online Course)         | 216                | English      | 11-22    |
| 4.         | Gender & Culture                             | 39                 | Political    | 23-28    |
|            |                                              |                    | Science      |          |
| 5.         | Geographical Information System              | 55                 | Geography    | 29-36    |
| 6.         | Watershed Management                         | 55                 | Geography    | 37-43    |
| 7.         | GST e- Filling (Online Course)               | 445                | Commerce     | 44-67    |
| 8.         | Value Education (Online Course)              | 647                | Commerce     | 68-90    |
| 9.         | Intellectual property right Laws (Online     | 544                | Commerce     | 91-107   |
|            | Course)                                      |                    |              |          |
| 10.        | Data Analytics                               | 83                 | BBA(CA)      | 108-125  |
| 11.        | Website Development using Wordpress by       | 83                 | BBA(CA)      | 126-133  |
| 12.        | Supply chain Management                      | 66                 | BBA(IB)      | 134-140  |
| 13.        | Basic Science and their Applications         | 76                 | Phy.&Stat.   | 141-161  |
| 14.        | Laboratory and Industrial Safety             | 63                 | Chemistry    | 162-169  |
| 15.        | Mushroom Cultivation                         | 62                 | Botany       | 170-178  |
| 16.        | Tissue Culture Techniques                    | 30                 | Botany       | 179-186  |
| 17.        | Bee Keeping                                  | 57                 | Zoology      | 187-192  |
| 18.        | Bioinoculants for Sustainable Agriculture    | 153                | Microbiology | 193-216  |
| 19.        | Hands on training on Web Development         | 33                 | Comp. Sci.   | 217-221  |
|            | Total Students                               | 2746               |              |          |