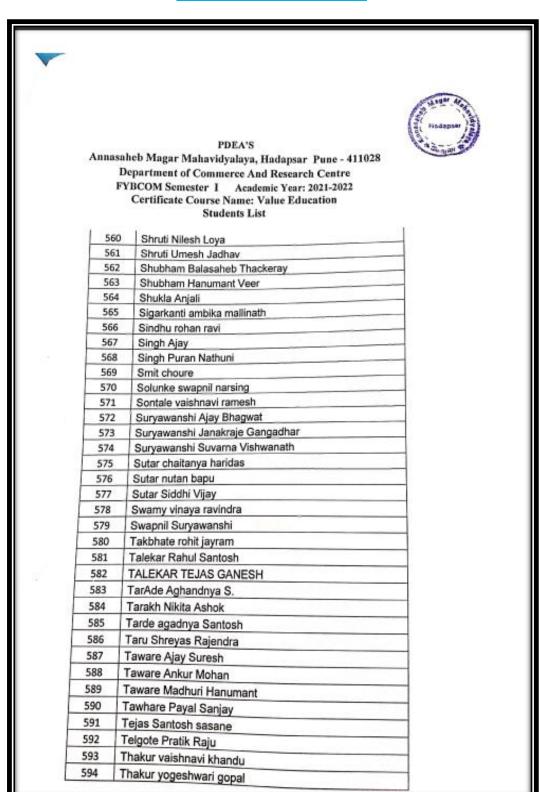

|
| 54  | -    | Shinde Omkar Vaibhav       | 1 |
| 547 |      | Shinde prachi vikas        | + |
| 548 | 3    | SHINDE PRAJWAL KRUSHNANT   | + |
| 549 |      | Shinde rutuja vilas        | + |
| 550 |      | SHINDE SURAJ NAGORAV       | + |
| 551 | 15   | SHINDE VAISHNAVI BALAJI    | 4 |
| 552 | 15   | Shinde Viraj Santosh       | 4 |
| 553 | S    | Shirke supriya vijay       | 1 |
| 554 | S    | Shirsale Pratik Shriram    |   |
| 555 | S    | hirsath sakshi Rajendra    |   |
| 556 | S    | hitole akanksha janardan   |   |
| 557 | S    | hitole prairied Manatain   |   |
| 558 | 10   | hitole prajwal Macchindra  |   |
| 59  | CL   | hivale Ganesh Dattatray    |   |
| 33  | 1 or | reyash hingane             |   |
|     |      |                            |   |

O Scanned with OKEN Scanne



#### PDEA'S





| 595 | Thembe Samadhan Pandurang        |   |
|-----|----------------------------------|---|
| 596 | Thorat Anisha Anil               |   |
| 597 | Thorave Balaji Govardhan         |   |
| 598 | THORAVE SURAJ VINOD              |   |
| 599 | Tikone Shivanjali Sanjay         |   |
| 600 | Tippasain Suman Rahul            | _ |
| 601 | Tisha Sharma                     |   |
| 602 | Todkari bhagyashari gurusiddappa | _ |
| 603 | Tupe Himani Gajanan              | _ |
| 604 | Turakane Sairam Dadasaheb        |   |
| 605 | Tushar Dattatray kale            | _ |
| 606 | Undre pooja navnath              |   |
| 607 | Undre suvarna sitaram            |   |
| 608 | Upadhye Granthali Kiran          |   |
| 609 | Upalkar Priti Anil               |   |
| 610 | Vairagal aditya balu