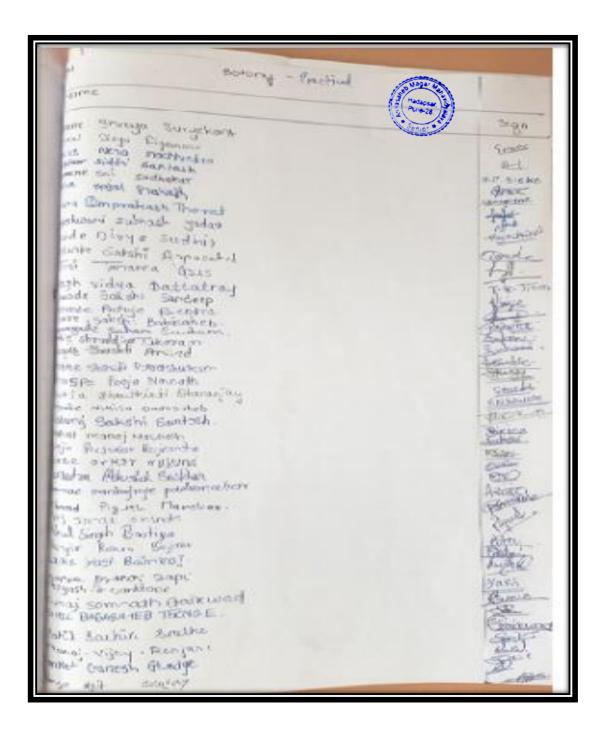

#### PDEA'S Annasaheb Magar Mahavidyalaya, Hadapsar Pune - 28 Departnent of Marathi

Department of Marathi Certificate Course 2021-22 Marathi Bhashechi Upyojit Kaushalye

| Sr. No | Students List               |
|--------|-----------------------------|
| 1      | Dadas Deepak Shankar        |
| 2      | Hake Pandurang Sanjay       |
| 3      | Chabukswar Tushar Smadhan   |
| 4      | Itkar Ganesh Waman          |
| 5      | Dhole Sushama Sadashiv      |
| 6      | Sarukste Arun Shivaram      |
| 7      | Gambhire Shyamnath Vasant   |
| 8      | Pawar Shreyas Rajendra      |
| 9      | Mohite Athary Shantaram     |
| 10     | Lingfode Swati Santosh      |
| 11     | Kunjir Ganesh Rohidas       |
| 12     | Sabale Laxmi Narayan        |
| 13     | Taur Rajguru Bharat         |
| 14     | Mulani Ashraf Abbas         |
| 15     | Gaikwad Atish Dayanand      |
| 16     | Sngule Mohini Bharat        |
| 17     | Shitole Raviraj Yuvaraj     |
| 18     | Kale Priyanka Prakash       |
| 19     | Paigude Rushikesh Dattatrya |
| 20     | Nike Pranay Bhimrao         |
| 21     | Undre Priti Bharat          |
| 22     | Kale Vitthal Narayan        |