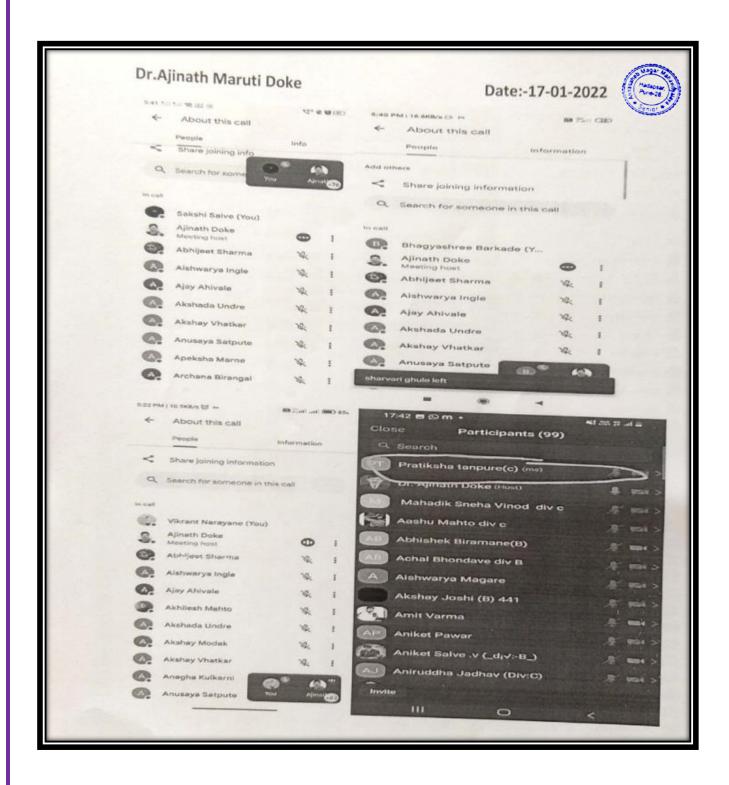

#### Metric: 1.2.2(QnM)

Percentage of students enrolled in Certificate/ Value added courses and also completed online courses of MOOCs, SWAYAM, NPTEL etc. as against the total number of students during the last five years

# Index 2021- 2022

| Sr.<br>No. | Name of Certificate Course/ Add on<br>Course | No. of<br>Students | Department   | Page No. |
|------------|----------------------------------------------|--------------------|--------------|----------|
| 1.         | Marathi bhashechi upjit kaushalye            | 20                 | Marathi      | 3-6      |
|            | (Applied Marathi Language Skills)            |                    |              |          |
| 2.         | Marathi Shuddha Lekhan Ani Lekhan            | 19                 | Marathi      | 7-10     |
|            | Kaushalye Vikas (Marathi Language            |                    |              |          |
|            | Orthography and Hand writing Skills)         |                    |              |          |
| 3.         | Communication Skills (Online Course)         | 216                | English      | 11-22    |
| 4.         | Gender & Culture                             | 39                 | Political    | 23-28    |
|            |                                              |                    | Science      |          |
| 5.         | Geographical Information System              | 55                 | Geography    | 29-36    |
| 6.         | Watershed Management                         | 55                 | Geography    | 37-43    |
| 7.         | GST e- Filling (Online Course)               | 445                | Commerce     | 44-67    |
| 8.         | Value Education (Online Course)              | 647                | Commerce     | 68-90    |
| 9.         | Intellectual property right Laws (Online     | 544                | Commerce     | 91-107   |
|            | Course)                                      |                    |              |          |
| 10.        | Data Analytics                               | 83                 | BBA(CA)      | 108-125  |
| 11.        | Website Development using Wordpress by       | 83                 | BBA(CA)      | 126-133  |
| 12.        | Supply chain Management                      | 66                 | BBA(IB)      | 134-140  |
| 13.        | Basic Science and their Applications         | 76                 | Phy.&Stat.   | 141-161  |
| 14.        | Laboratory and Industrial Safety             | 63                 | Chemistry    | 162-169  |
| 15.        | Mushroom Cultivation                         | 62                 | Botany       | 170-178  |
| 16.        | Tissue Culture Techniques                    | 30                 | Botany       | 179-186  |
| 17.        | Bee Keeping                                  | 57                 | Zoology      | 187-192  |
| 18.        | Bioinoculants for Sustainable Agriculture    | 153                | Microbiology | 193-216  |
| 19.        | Hands on training on Web Development         | 33                 | Comp. Sci.   | 217-221  |
|            | Total Students                               | 2746               |              |          |