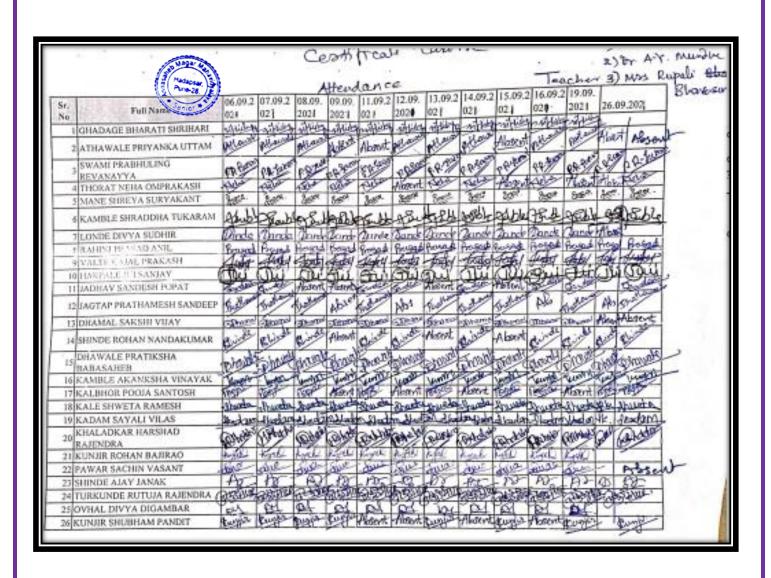

OUDHARI PALLAVI<br>HAMBIRRAO | 9021287923 |
| 51 | 20212220915 | KALBHOR AKSHADA JITENDRA       | 8459498661 |
| 52 | 20212216915 | DAVILE DIVYA DEEPAK            | 9766001333 |
| 53 | 20212216914 | SHUKLA SHRUTKIRTI D            | 8767040933 |
| 54 | 20212217959 | PATOLE ANKITA VILAS            | 8767982597 |
| 55 | 20212218187 | KARHE YASHWANT BAPU            | 7559105546 |
| 56 | 20212217669 | KAKADE ROHAN TANAJI            | 7709508556 |
| 57 | 20212220985 | HOLKAR DEVIDAS                 | 9766439113 |

Hadapay Aure-28

Head
Department of Zoology
Innasaheb Magar Mahavidyalaya,
Hadapsar, Pune-411028.

PRINCIPAL Annasaheb Magar Mahavidyalaya 6~Hadapsar, Pune-411028.

Bee Keeping

Department of Zoology, Annasaheb Magar College, Hadapsar, Pune 28

#### **List of Students Attended (57)**



#### **List of Students Attended (57)**



#### **Certificate**

### **Certificate Course-Tissue Culture Techniques**



Pine District Editication Association's

#### ANNASAHEB MAGAR MAHAVIDYALAYA,



Certificate course

on

"Bee Keeping"
CERTIFICATE

This is to certify that, DHAMAL SAKSHI VIJAY of Class F. Y. B. Sc. (2021-22) has Marticipated in certificate course entitled "Bee Keeping " from 6September to 2021, course conducted by Department of Zoology, AnnasahebMagarMahavidyalaya, 26September Pune-28.



Dr. S. V. Giramkar Co-ordinator



Dr. S. V. Giramka HOD



Dr. R. R. IQAGNGo-ordinator



Dr. Pandit N. Shelke Principal



# **List of Students (155)**

| Pune District Education Association's Annasaheb Magar Mahavidyalaya, Hadapsar, Pune-411028 Department of Microbiology Certificat