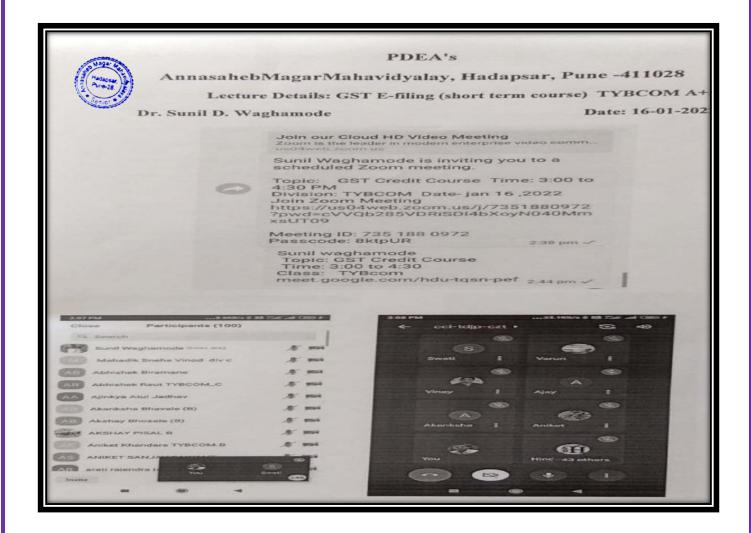

| В | Course Completed |  |
| 438 | Yadwade Bashweshwar Sanjay   | C | Course Completed |  |
| 439 | Yenbhar Urmila Sanjay        | A | Course Completed |  |
| 440 | Yogiraj Bhandari             | C | Course Completed |  |
| 441 | Yogita Dilip Lokhande        | В | Course Completed |  |
| 442 | Zalle Aniket Vitthal         | В | Course Completed |  |
| 443 | Zambare Abhishek Tanaji      | В | Course Completed |  |
| 444 | Zende Tejashri Mahendra      | В | Course Completed |  |
| 445 | Bhosale Ankita Sanjay        | С | Course Completed |  |
|     |                              |   |                  |  |

Department of Commerce and Research Center

Dr. Shelke P. N.
PrincipalAL
Annasaheb Magar Mahavidyalaya
Hadapsar, Pune - 411 028.

### Online Attendance (445) GST E-Filing





















#### **Certificate**



## Certificate GST E-Filing







#### PDEA'S

Annasaheb Magar Mahavidyalaya, Hadapsar Pune - 411028
Department of Commerce And Research Centre
FYBCOM Semester I Academic Year: 2021-2022
Certificate Course Name: Value Education
Students List

| Sr. No | Name of the Students         |  |
|--------|------------------------------|--|
| 1      | Awhale Karan Manaji          |  |
| 2      | Aahirrao Rushikesh Dasharath |  |
| 3      | Aahirrav diksha dasharath    |  |
| 4      | Kokanare keshav b            |  |
| 5      | Abhas rajkumar yadav         |  |
| 6      | Abhishek bhadake S.          |  |
| 7      | Achalere shilpa Appasha      |  |
| 8      | Ade Praful Dilip             |  |
| 9      | Aditi Ajit Choudhari         |  |
| 10     | Admane Apeksha Anil