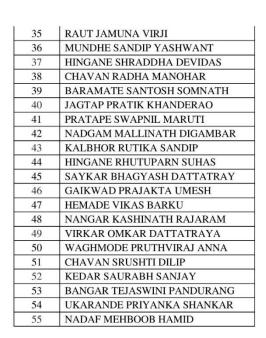

|
| 17    | SANAS PRATIK DAYANAND       |
| 18    | SHAIKH RIHAL RASHID         |
| 19    | TALPE VINAYAK KISAN         |
| 20    | VASAVE JEHARSING MAKTYA     |
| 21    | WAGHMARE OMKAR DATTATRAY    |
| 22    | GADHAVE SOMNATH SHRIHAR     |
| 23    | GADHAVE NAVANATH ABASO      |
| 24    | GAIKWAD AMOL SANJAY         |
| 25    | BAGUL BHAGWAN SHANTARAM     |
| 26    | SUPE NITIN KISAN            |
| 27    | KHADE SWAPNALI BALU         |
| 28    | CHAVAN PRASHANT MADHAV      |
| 29    | MORE SUMIT SUNIL            |
| 30    | GAVALI DIPAK KASHINATH      |
| 31    | ZENDE AJAY LAXMAN           |
| 32    | JADHAV ASHWINI BIBHISHAN    |
| 33    | GHADGE ARATI VINOD          |
| 34    | YELE NEHA GANESH            |

#### **List of Students (55)**

#### **Geographical information system**





Co-ordinator

Dr. Savita Kulkarni
Head

BOGRAPHY DEPARTMENY
A. M. Colicge Hadapsar,
Puse-411 022.

Dr. Pandit Shelke PRINCIPAL Annasaheb Magar Mahavidyalaya Hadapsar, Pune-411028.









#### **Certificate**





### List of Students (55) Watershed Management

#### PDEA's

Annasaheb Magar College Hadapsar Department of Geography Watershed Development Training 2021-22



| Sr.No                  | Full Name                   |  |  |  |
|------------------------|-----------------------------|--|--|--|
| 1                      | ANSARI MDSHAMIM MDAMIN      |  |  |  |
| 2 BADGUJAR OMKAR RAHUL |                             |  |  |  |
| 3                      | BADGUJAR RITESH KANTILAL    |  |  |  |
| 4                      | BHOYE RAHUL HARILAL         |  |  |  |
| 5