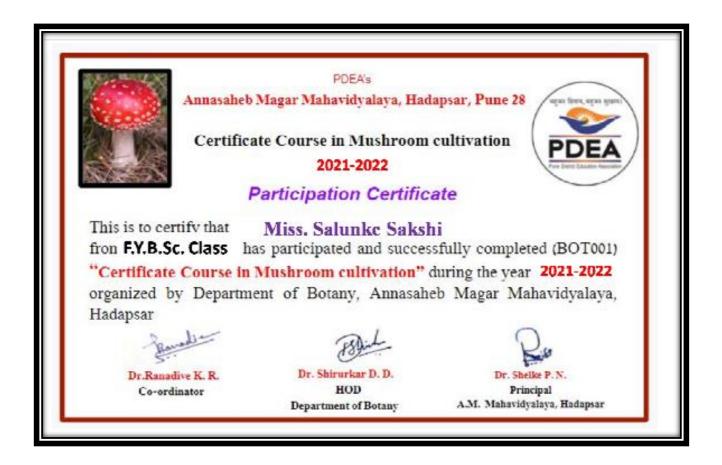

raoMene          |
| 47 | KhaladkarHarshad R         |
| 48 | Wagh Abhishek Dattatray    |
| 49 | Rahinj Prasad Anil         |
| 50 | ShitolePranel              |
| 51 | Bharude Pankaj. P.         |
| 52 | Shinde Rohan N.            |
| 53 | DhawalePratikshaBabasaheb  |
| 54 | DhavileDivya D.            |
| 55 | KawadeSakshi Sandeep       |
| 56 | Oval DivyaDigambar         |
| 57 | LandeDivyaSudhir           |
| 58 | Kalbhor Akshada Jitendra   |
| 59 | Honmane Sai Sudhakar       |
| 60 | JagtapSnehaShridhar        |
| 61 | ChbheShrutiParashuram      |
| 62 | Khuspe Pooja Navnath       |
| 63 | Salgude Nikita             |
|    |                            |



Co-ordinator

Head

Department of Botany

Annasaheb Magar Mahavidyalaya,

Hadapsar, Pune-411028.











#### **Certificate**





#### **List of Students (30)**

#### **Tissue Culture Techniques**

#### PDEA's

Annasaheb Magar Mahavidyalaya, Hadapsar, Pune-411028 Certificate Course - Tissue Culture Techniques

Department of Botany 2021-22

Commence Date 29.04.2022

Enrolled Students for the Course

| Sr.<br>No. | Name of the student              |   |
|------------|----------------------------------|---|
| 1          | Miss. Kotwal Apeksha Arun        | 1 |
| 2          | Miss. Tompe Shobha Vitthal       | 1 |
| 3          | Miss. Katkar Bhagyashri Gorakh   | 1 |
| 4          | Miss. Jawalkar Rutuja Manohar    | 1 |
| 5          | Miss. Bhosale Utkarsha Nitin     | 1 |
| 6          | Miss. Jawalkar Vaishnavi Uttam   | 1 |
| 7          | Miss. Aher Akanksha Avinash      | 1 |
| 8          | Miss. Chandne Smita