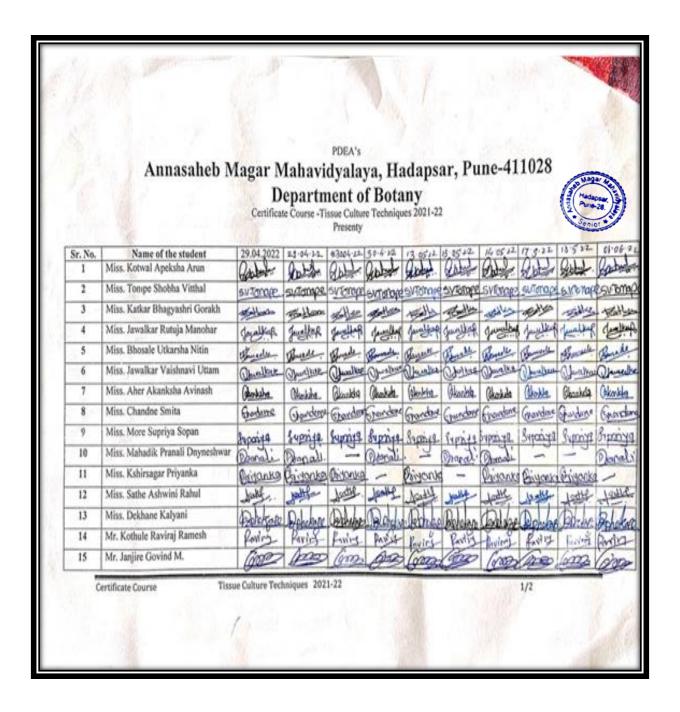

ind M.            | 1 |
| 16         | Mr. Gosavi Kiran Sampat          | 1 |
| 17         | Mr. Pawar Akash Haribhau         | 1 |
| 18         | Mr. Navale Narayan Mohan         | 1 |
| 19         | Mr. Landge Balaji Shivaji        | 1 |
| 20         | Mr. Dagale Prasad N.             | 1 |
| 21         | Mr. Kulkarni Atharv Anand        | † |
| 22         | Mr. Mujawar Sahil Shabbir        | 1 |
| 23         | Mr. Gaikwad Nishant              | 1 |
| 24         | Mr. Gabhale Ravindra Anil        | 1 |

Certificate Course 1/2

# **List of Students (30)**

# **Tissue Culture Techniques**







Prof. Dr. Danai-Tambhale S. D. Co-ordinator



Prof. Dr. Ranadive K.R. HOD Department of Botany

Certificate Course 2/2

Tissue Culture Techniques 2021-22

#### **List of Students Attended-(30)**



### **List of Students Attended (30)**



# **List of Students Attended (30)**

|         | Certificate Course -Tis          |            | Botany<br>echniques 20 |               | The state of the s | Hadapay<br>Auro-28 |
|---------|----------------------------------|------------|------------------------|---------------|-------------------------------------------------------------------------------------------------------------------------------------------------------------------------------------------------------------------------------------------------------------------------------------------------------------------------------------------------------------------------------------------------------------------------------------------------------------------------------------------