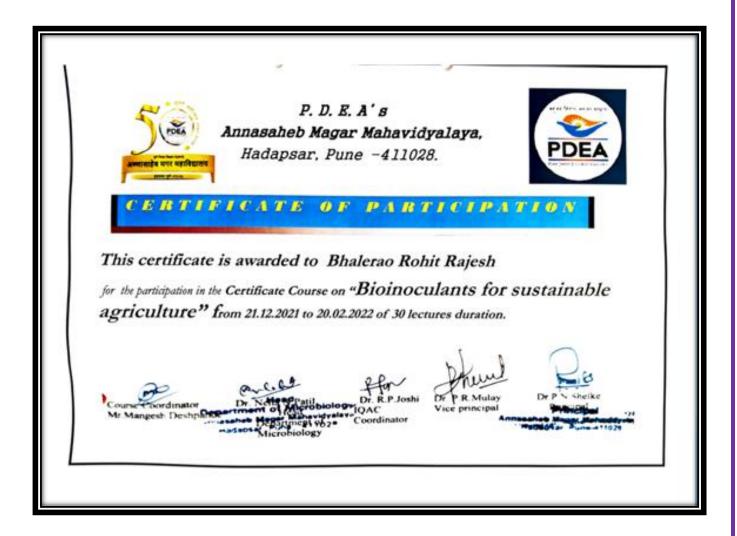

|

#### Offline Attendance (M. Sc. I-45)



#### Offline Attendance (M. Sc. II-47)



#### Offline Attendance (M. Sc. II-47)



### **Certificate**





### List of Students (33)



#### **List of Students attended (33)**



# **List of Students attended (33)**

|        | Annasaheb Magar Mahavidyalaya Department of Computer Science Academic Year 2021-22 |                           |           |          |          |          |          |          |               |      |
|--------|------------------------------------------------------------------------------------|---------------------------|-----------|----------|----------|----------|----------|----------|---------------|------|
| Sr.No. | Class                                                                              | Student Name              | 13/12/21  | 14/12/21 | 15/12/21 | 6/12/21  | 7/12/21  | 18/12/21 | 20/12/21      | Sign |
| 18     | TYBCS