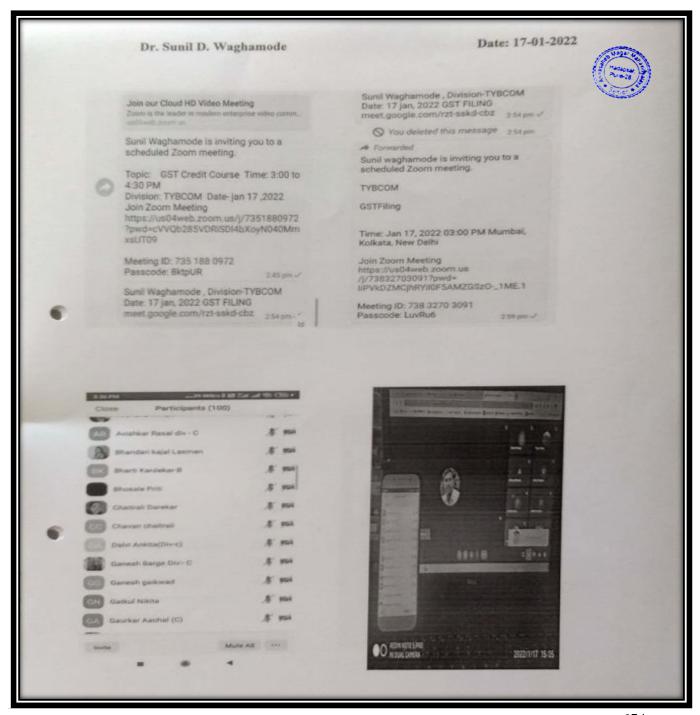

| Course Completed |  |
| 438 | Yadwade Bashweshwar Sanjay   | C | Course Completed |  |
| 439 | Yenbhar Urmila Sanjay        | A | Course Completed |  |
| 440 | Yogiraj Bhandari             | C | Course Completed |  |
| 441 | Yogita Dilip Lokhande        | В | Course Completed |  |
| 442 | Zalle Aniket Vitthal         | В | Course Completed |  |
| 443 | Zambare Abhishek Tanaji      | В | Course Completed |  |
| 444 | Zende Tejashri Mahendra      | В | Course Completed |  |
| 445 | Bhosale Ankita Sanjay        | С | Course Completed |  |
|     |                              |   |                  |  |

Department of Commerce and Research Center

Dr. Shelke P. N.
PrincipalAL
Annasaheb Magar Mahavidyalaya
Hadapsar, Pune - 411 028.

### Online Attendance (445) GST E-Filing





















#### **Certificate**



## Certificate GST E-Filing







#### PDEA'S

Annasaheb Magar Mahavidyalaya, Hadapsar Pune - 411028
Department of Commerce And Research Centre
FYBCOM Semester I Academic Year: 2021-2022
Certificate Course Name: Value Education
Students List

| Sr. No | Name of the Students         |  |
|--------|------------------------------|--|
| 1      | Awhale Karan Manaji          |  |
| 2      | Aahirrao Rushikesh Dasharath |  |
| 3      | Aahirrav diksha dasharath    |  |
| 4      | Kokanare keshav b            |  |
| 5      | Abhas rajkumar yadav         |  |
| 6      | Abhishek bhadake S.          |  |
| 7      | Achalere shilpa Appasha      |  |
| 8      | Ade Praful Dilip             |  |
| 9      | Aditi Ajit Choudhari         |  |
| 10     | Admane Apeksha Anil