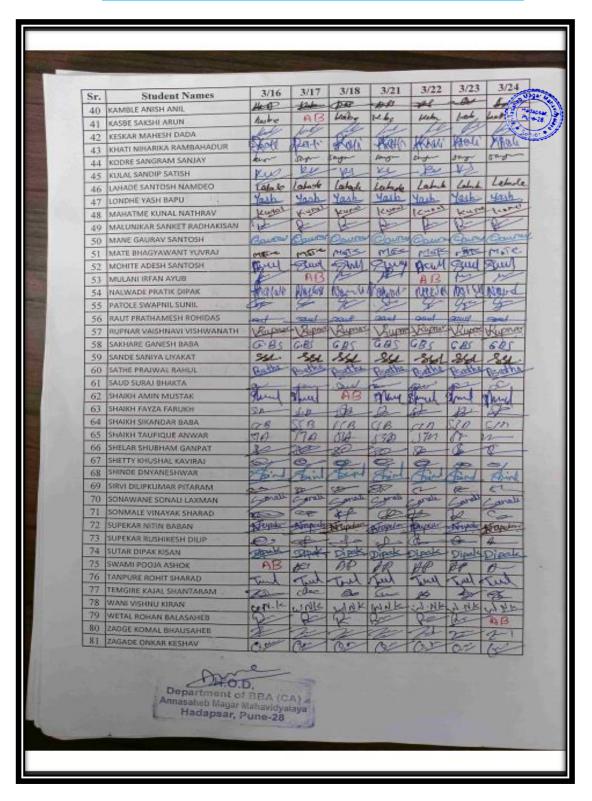

| 2140                            |



#### **Certificate**





# **List of Students (66)**

| . /   |                                                       |                |               |
|-------|-------------------------------------------------------|----------------|---------------|
| /     | P.D.E.A'S                                             |                | S Hagar &     |
|       | Annasaheb Magar Mahavidyalaya Hadapsar, Pun           | - 444000       | Hadacear S    |
|       | Student Attendance Record of B.B.A. Department        | e-411028       | 2 Puna-28.    |
| / Cer | tificate course on Supply Chain Manag                 | nement         | Senior        |
|       |                                                       | gement         |               |
|       | Name of the Student