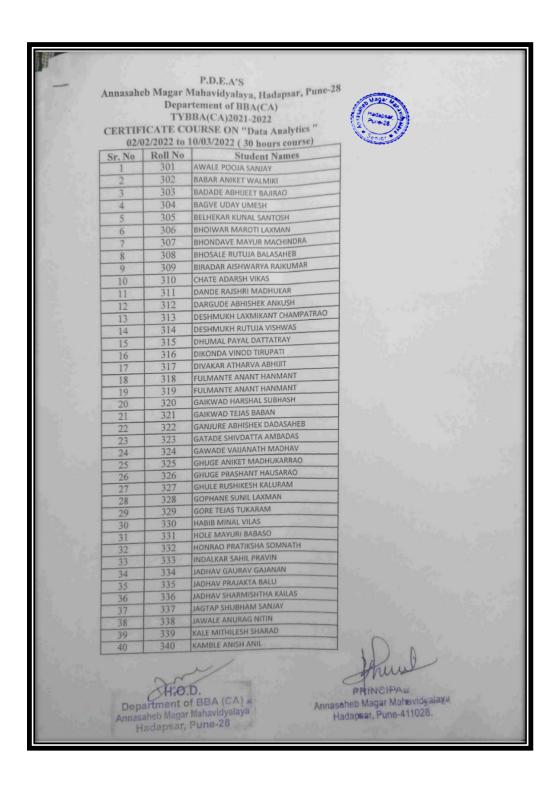

# Index 2021- 2022

| Sr.<br>No. | Name of Certificate Course/ Add on<br>Course | No. of<br>Students | Department   | Page No. |
|------------|----------------------------------------------|--------------------|--------------|----------|
| 1.         | Marathi bhashechi upjit kaushalye            | 20                 | Marathi      | 3-6      |
|            | (Applied Marathi Language Skills)            |                    |              |          |
| 2.         | Marathi Shuddha Lekhan Ani Lekhan            | 19                 | Marathi      | 7-10     |
|            | Kaushalye Vikas (Marathi Language            |                    |              |          |
|            | Orthography and Hand writing Skills)         |                    |              |          |
| 3.         | Communication Skills (Online Course)         | 216                | English      | 11-22    |
| 4.         | Gender & Culture                             | 39                 | Political    | 23-28    |
|            |                                              |                    | Science      |          |
| 5.         | Geographical Information System              | 55                 | Geography    | 29-36    |
| 6.         | Watershed Management                         | 55                 | Geography    | 37-43    |
| 7.         | GST e- Filling (Online Course)               | 445                | Commerce     | 44-67    |
| 8.         | Value Education (Online Course)              | 647                | Commerce     | 68-90    |
| 9.         | Intellectual property right Laws (Online     | 544                | Commerce     | 91-107   |
|            | Course)                                      |                    |              |          |
| 10.        | Data Analytics                               | 83                 | BBA(CA)      | 108-125  |
| 11.        | Website Development using Wordpress by       | 83                 | BBA(CA)      | 126-133  |
| 12.        | Supply chain Management                      | 66                 | BBA(IB)      | 134-140  |
| 13.        | Basic Science and their Applications         | 76                 | Phy.&Stat.   | 141-161  |
| 14.        | Laboratory and Industrial Safety             | 63                 | Chemistry    | 162-169  |
| 15.        | Mushroom Cultivation                         | 62                 | Botany       | 170-178  |
| 16.        | Tissue Culture Techniques                    | 30                 | Botany       | 179-186  |
| 17.        | Bee Keeping                                  | 57                 | Zoology      | 187-192  |
| 18.        | Bioinoculants for Sustainable Agriculture    | 153                | Microbiology | 193-216  |
| 19.        | Hands on training on Web Development         | 33                 | Comp. Sci.   | 217-221  |
|            | Total Students                               | 2746               |              |          |