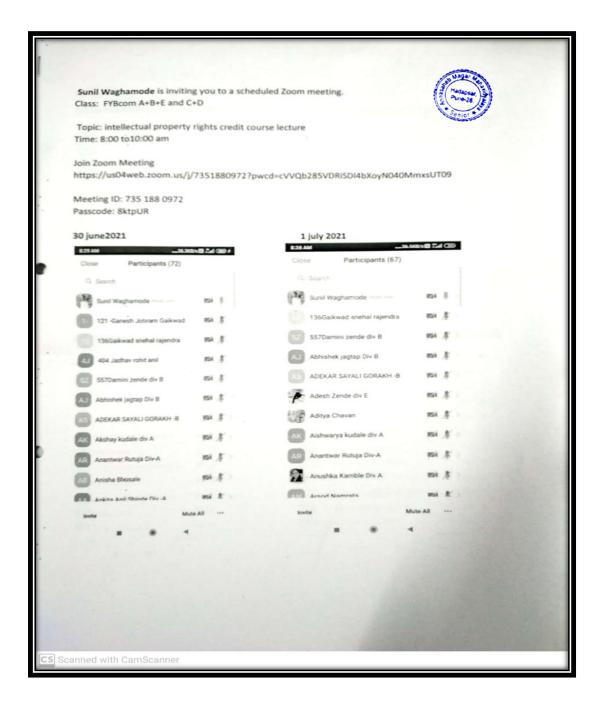

#### Metric: 1.2.2(QnM)

Percentage of students enrolled in Certificate/ Value added courses and also completed online courses of MOOCs, SWAYAM, NPTEL etc. as against the total number of students during the last five years

# Index 2021- 2022

| Sr.<br>No. | Name of Certificate Course/ Add on<br>Course | No. of<br>Students | Department   | Page No. |
|------------|----------------------------------------------|--------------------|--------------|----------|
| 1.         | Marathi bhashechi upjit kaushalye            | 20                 | Marathi      | 3-6      |
|            | (Applied Marathi Language Skills)            |                    |              |          |
| 2.         | Marathi Shuddha Lekhan Ani Lekhan            | 19                 | Marathi      | 7-10     |
|            | Kaushalye Vikas (Marathi Language            |                    |              |          |
|            | Orthography and Hand writing Skills)         |                    |              |          |
| 3.         | Communication Skills (Online Course)         | 216                | English      | 11-22    |
| 4.         | Gender & Culture                             | 39                 | Political    | 23-28    |
|            |                                              |                    | Science      |          |
| 5.         | Geographical Information System              | 55                 | Geography    | 29-36    |
| 6.         | Watershed Management                         | 55                 | Geography    | 37-43    |
| 7.         | GST e- Filling (Online Course)               | 445                | Commerce     | 44-67    |
| 8.         | Value Education (Online Course)              | 647                | Commerce     | 68-90    |
| 9.         | Intellectual property right Laws (Online     | 544                | Commerce     | 91-107   |
|            | Course)                                      |                    |              |          |
| 10.        | Data Analytics                               | 83                 | BBA(CA)      | 108-125  |
| 11.        | Website Development using Wordpress by       | 83                 | BBA(CA)      | 126-133  |
| 12.        | Supply chain Management                      | 66                 | BBA(IB)      | 134-140  |
| 13.        | Basic Science and their Applications         | 76                 | Phy.&Stat.   | 141-161  |
| 14.        | Laboratory and Industrial Safety             | 63                 | Chemistry    | 162-169  |
| 15.        | Mushroom Cultivation                         | 62                 | Botany       | 170-178  |
| 16.        | Tissue Culture Techniques                    | 30                 | Botany       | 179-186  |
| 17.        | Bee Keeping                                  | 57                 | Zoology      | 187-192  |
| 18.        | Bioinoculants for Sustainable Agriculture    | 153                | Microbiology | 193-216  |
| 19.        | Hands on training on Web Development         | 33                 | Comp. Sci.   | 217-221  |
|            | Total Students                               | 2746               |              |          |