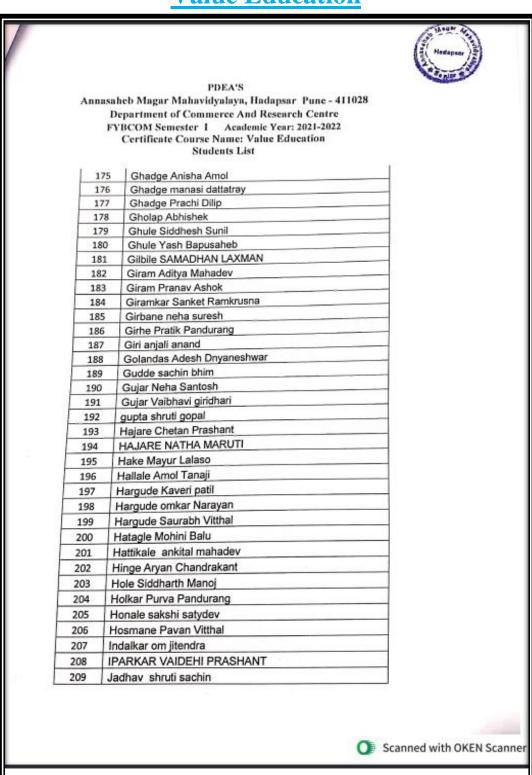

# Index 2021- 2022

| Sr.<br>No. | Name of Certificate Course/ Add on<br>Course | No. of<br>Students | Department   | Page No. |
|------------|----------------------------------------------|--------------------|--------------|----------|
| 1.         | Marathi bhashechi upjit kaushalye            | 20                 | Marathi      | 3-6      |
|            | (Applied Marathi Language Skills)            |                    |              |          |
| 2.         | Marathi Shuddha Lekhan Ani Lekhan            | 19                 | Marathi      | 7-10     |
|            | Kaushalye Vikas (Marathi Language            |                    |              |          |
|            | Orthography and Hand writing Skills)         |                    |              |          |
| 3.         | Communication Skills (Online Course)         | 216                | English      | 11-22    |
| 4.         | Gender & Culture                             | 39                 | Political    | 23-28    |
|            |                                              |                    | Science      |          |
| 5.         | Geographical Information System              | 55                 | Geography    | 29-36    |
| 6.         | Watershed Management                         | 55                 | Geography    | 37-43    |
| 7.         | GST e- Filling (Online Course)               | 445                | Commerce     | 44-67    |
| 8.         | Value Education (Online Course)              | 647                | Commerce     | 68-90    |
| 9.         | Intellectual property right Laws (Online     | 544                | Commerce     | 91-107   |
|            | Course)                                      |                    |              |          |
| 10.        | Data Analytics                               | 83                 | BBA(CA)      | 108-125  |
| 11.        | Website Development using Wordpress by       | 83                 | BBA(CA)      | 126-133  |
| 12.        | Supply chain Management                      | 66                 | BBA(IB)      | 134-140  |
| 13.        | Basic Science and their Applications         | 76                 | Phy.&Stat.   | 141-161  |
| 14.        | Laboratory and Industrial Safety             | 63                 | Chemistry    | 162-169  |
| 15.        | Mushroom Cultivation                         | 62                 | Botany       | 170-178  |
| 16.        | Tissue Culture Techniques                    | 30                 | Botany       | 179-186  |
| 17.        | Bee Keeping                                  | 57                 | Zoology      | 187-192  |
| 18.        | Bioinoculants for Sustainable Agriculture    | 153                | Microbiology | 193-216  |
| 19.        | Hands on training on Web Development         | 33                 | Comp. Sci.   | 217-221  |
|            | Total Students                               | 2746               |              |          |