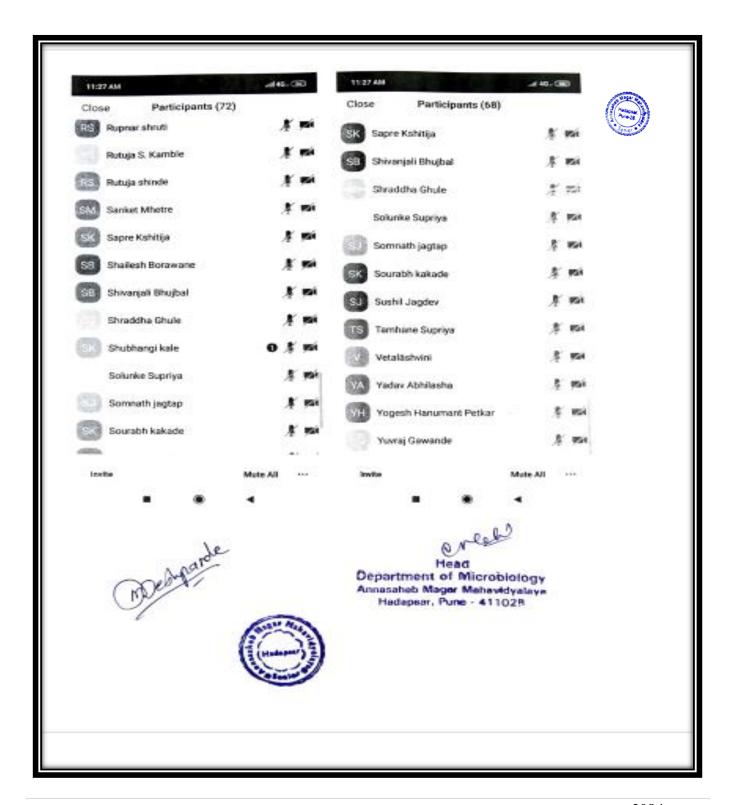

vini Lubhan                | 7558737576    | pvetal073@gmail.com                                                                | Nales      |
| 46 | Waghmode Pradip Babu                | 8857898161    | pradipwaghmode38@gmail.com                                                         | lest Pf    |
| 47 | Zende Vivek pravin                  | 314575735     |                                                                                    | 600        |
| (1 | Montparde m.v.)<br>Tourre Co-ordina | ter.          | Department of Microbiology. Annasotub Mager Maherddyniaya. Hadapsar, Pure - 411029 |            |
|    |                                     |               | )                                                                                  |            |























# Offline Attendance (T. Y. B. Sc.- 62)

|                             |                 |              |