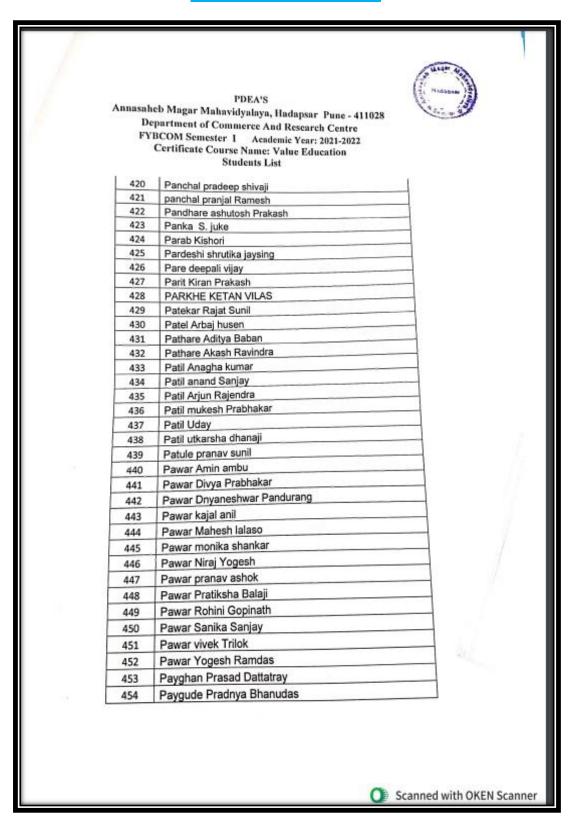

# Index 2021- 2022

| Sr.<br>No. | Name of Certificate Course/ Add on<br>Course | No. of<br>Students | Department   | Page No. |
|------------|----------------------------------------------|--------------------|--------------|----------|
| 1.         | Marathi bhashechi upjit kaushalye            | 20                 | Marathi      | 3-6      |
|            | (Applied Marathi Language Skills)            |                    |              |          |
| 2.         | Marathi Shuddha Lekhan Ani Lekhan            | 19                 | Marathi      | 7-10     |
|            | Kaushalye Vikas (Marathi Language            |                    |              |          |
|            | Orthography and Hand writing Skills)         |                    |              |          |
| 3.         | Communication Skills (Online Course)         | 216                | English      | 11-22    |
| 4.         | Gender & Culture                             | 39                 | Political    | 23-28    |
|            |                                              |                    | Science      |          |
| 5.         | Geographical Information System              | 55                 | Geography    | 29-36    |
| 6.         | Watershed Management                         | 55                 | Geography    | 37-43    |
| 7.         | GST e- Filling (Online Course)               | 445                | Commerce     | 44-67    |
| 8.         | Value Education (Online Course)              | 647                | Commerce     | 68-90    |
| 9.         | Intellectual property right Laws (Online     | 544                | Commerce     | 91-107   |
|            | Course)                                      |                    |              |          |
| 10.        | Data Analytics                               | 83                 | BBA(CA)      | 108-125  |
| 11.        | Website Development using Wordpress by       | 83                 | BBA(CA)      | 126-133  |
| 12.        | Supply chain Management                      | 66                 | BBA(IB)      | 134-140  |
| 13.        | Basic Science and their Applications         | 76                 | Phy.&Stat.   | 141-161  |
| 14.        | Laboratory and Industrial Safety             | 63                 | Chemistry    | 162-169  |
| 15.        | Mushroom Cultivation                         | 62                 | Botany       | 170-178  |
| 16.        | Tissue Culture Techniques                    | 30                 | Botany       | 179-186  |
| 17.        | Bee Keeping                                  | 57                 | Zoology      | 187-192  |
| 18.        | Bioinoculants for Sustainable Agriculture    | 153                | Microbiology | 193-216  |
| 19.        | Hands on training on Web Development         | 33                 | Comp. Sci.   | 217-221  |
|            | Total Students                               | 2746               |              |          |