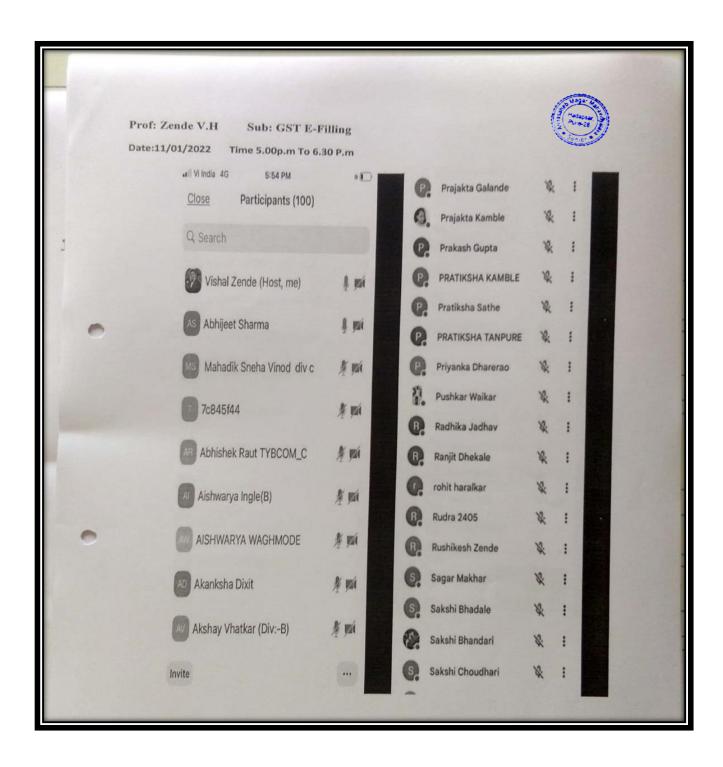

#### Metric: 1.2.2(QnM)

Percentage of students enrolled in Certificate/ Value added courses and also completed online courses of MOOCs, SWAYAM, NPTEL etc. as against the total number of students during the last five years

# Index 2021- 2022

| Sr.<br>No. | Name of Certificate Course/ Add on<br>Course | No. of<br>Students | Department   | Page No. |
|------------|----------------------------------------------|--------------------|--------------|----------|
| 1.         | Marathi bhashechi upjit kaushalye            | 20                 | Marathi      | 3-6      |
|            | (Applied Marathi Language Skills)            |                    |              |          |
| 2.         | Marathi Shuddha Lekhan Ani Lekhan            | 19                 | Marathi      | 7-10     |
|            | Kaushalye Vikas (Marathi Language            |                    |              |          |
|            | Orthography and Hand writing Skills)         |                    |              |          |
| 3.         | Communication Skills (Online Course)         | 216                | English      | 11-22    |
| 4.         | Gender & Culture                             | 39                 | Political    | 23-28    |
|            |                                              |                    | Science      |          |
| 5.         | Geographical Information System              | 55                 | Geography    | 29-36    |
| 6.         | Watershed Management                         | 55                 | Geography    | 37-43    |
| 7.         | GST e- Filling (Online Course)               | 445                | Commerce     | 44-67    |
| 8.         | Value Education (Online Course)              | 647                | Commerce     | 68-90    |
| 9.         | Intellectual property right Laws (Online     | 544                | Commerce     | 91-107   |
|            | Course)                                      |                    |              |          |
| 10.        | Data Analytics                               | 83                 | BBA(CA)      | 108-125  |
| 11.        | Website Development using Wordpress by       | 83                 | BBA(CA)      | 126-133  |
| 12.        | Supply chain Management                      | 66                 | BBA(IB)      | 134-140  |
| 13.        | Basic Science and their Applications         | 76                 | Phy.&Stat.   | 141-161  |
| 14.        | Laboratory and Industrial Safety             | 63                 | Chemistry    | 162-169  |
| 15.        | Mushroom Cultivation                         | 62                 | Botany       | 170-178  |
| 16.        | Tissue Culture Techniques                    | 30                 | Botany       | 179-186  |
| 17.        | Bee Keeping                                  | 57                 | Zoology      | 187-192  |
| 18.        | Bioinoculants for Sustainable Agriculture    | 153                | Microbiology | 193-216  |
| 19.        | Hands on training on Web Development         | 33                 | Comp. Sci.   | 217-221  |
|            | Total Students                               | 2746               |              |          |