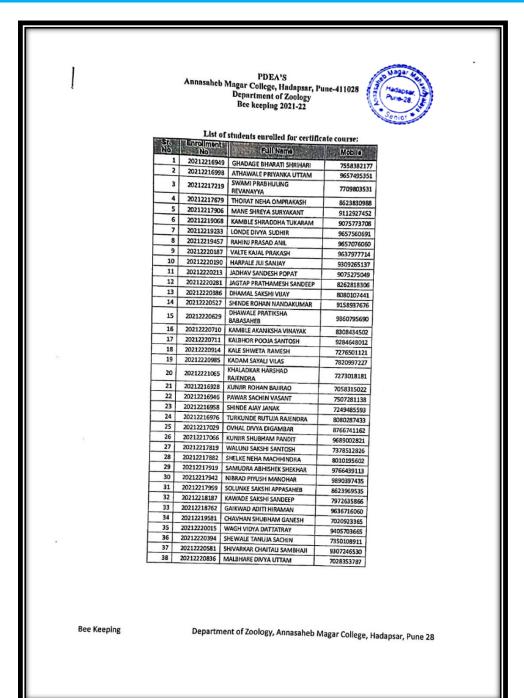

# Index 2021- 2022

| Sr.<br>No. | Name of Certificate Course/ Add on<br>Course | No. of<br>Students | Department   | Page No. |
|------------|----------------------------------------------|--------------------|--------------|----------|
| 1.         | Marathi bhashechi upjit kaushalye            | 20                 | Marathi      | 3-6      |
|            | (Applied Marathi Language Skills)            |                    |              |          |
| 2.         | Marathi Shuddha Lekhan Ani Lekhan            | 19                 | Marathi      | 7-10     |
|            | Kaushalye Vikas (Marathi Language            |                    |              |          |
|            | Orthography and Hand writing Skills)         |                    |              |          |
| 3.         | Communication Skills (Online Course)         | 216                | English      | 11-22    |
| 4.         | Gender & Culture                             | 39                 | Political    | 23-28    |
|            |                                              |                    | Science      |          |
| 5.         | Geographical Information System              | 55                 | Geography    | 29-36    |
| 6.         | Watershed Management                         | 55                 | Geography    | 37-43    |
| 7.         | GST e- Filling (Online Course)               | 445                | Commerce     | 44-67    |
| 8.         | Value Education (Online Course)              | 647                | Commerce     | 68-90    |
| 9.         | Intellectual property right Laws (Online     | 544                | Commerce     | 91-107   |
|            | Course)                                      |                    |              |          |
| 10.        | Data Analytics                               | 83                 | BBA(CA)      | 108-125  |
| 11.        | Website Development using Wordpress by       | 83                 | BBA(CA)      | 126-133  |
| 12.        | Supply chain Management                      | 66                 | BBA(IB)      | 134-140  |
| 13.        | Basic Science and their Applications         | 76                 | Phy.&Stat.   | 141-161  |
| 14.        | Laboratory and Industrial Safety             | 63                 | Chemistry    | 162-169  |
| 15.        | Mushroom Cultivation                         | 62                 | Botany       | 170-178  |
| 16.        | Tissue Culture Techniques                    | 30                 | Botany       | 179-186  |
| 17.        | Bee Keeping                                  | 57                 | Zoology      | 187-192  |
| 18.        | Bioinoculants for Sustainable Agriculture    | 153                | Microbiology | 193-216  |
| 19.        | Hands on training on Web Development         | 33                 | Comp. Sci.   | 217-221  |
|            | Total Students                               | 2746               |              |          |