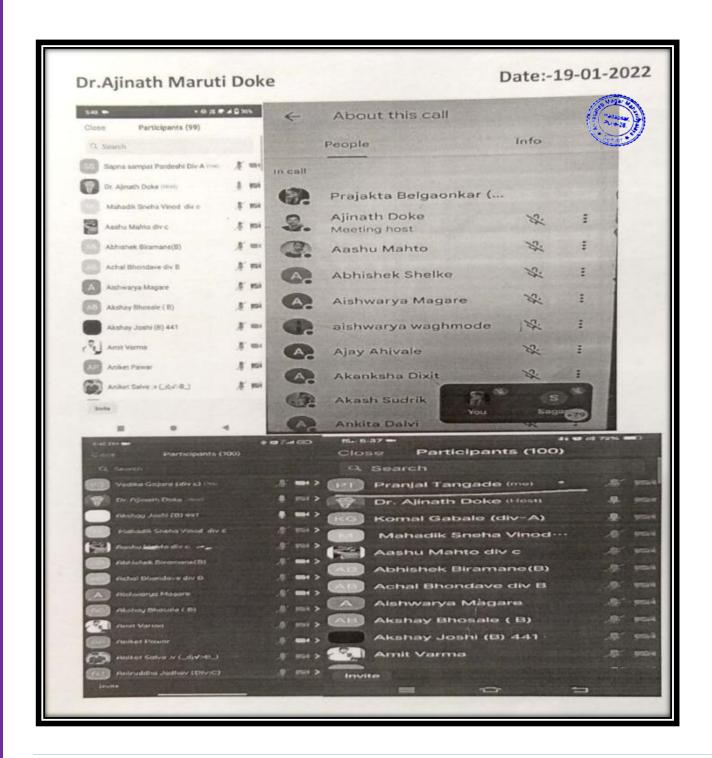

В | Course Completed |  |
| 438 | Yadwade Bashweshwar Sanjay   | C | Course Completed |  |
| 439 | Yenbhar Urmila Sanjay        | A | Course Completed |  |
| 440 | Yogiraj Bhandari             | C | Course Completed |  |
| 441 | Yogita Dilip Lokhande        | В | Course Completed |  |
| 442 | Zalle Aniket Vitthal         | В | Course Completed |  |
| 443 | Zambare Abhishek Tanaji      | В | Course Completed |  |
| 444 | Zende Tejashri Mahendra      | В | Course Completed |  |
| 445 | Bhosale Ankita Sanjay        | С | Course Completed |  |
|     |                              |   |                  |  |

Department of Commerce and Research Center

Dr. Shelke P. N.
PrincipalAL
Annasaheb Magar Mahavidyalaya
Hadapsar, Pune - 411 028.

### Online Attendance (445) GST E-Filing





















#### **Certificate**



## Certificate GST E-Filing







#### PDEA'S

Annasaheb Magar Mahavidyalaya, Hadapsar Pune - 411028
Department of Commerce And Research Centre
FYBCOM Semester I Academic Year: 2021-2022
Certificate Course Name: Value Education
Students List

| Sr. No | Name of the Students         |  |
|--------|------------------------------|--|
| 1      | Awhale Karan Manaji          |  |
| 2      | Aahirrao Rushikesh Dasharath |  |
| 3      | Aahirrav diksha dasharath    |  |
| 4      | Kokanare keshav b            |  |
| 5      | Abhas rajkumar yadav         |  |
| 6      | Abhishek bhadake S.          |  |
| 7      | Achalere shilpa Appasha      |  |
| 8      | Ade Praful Dilip             |  |
| 9      | Aditi Ajit Choudhari         |  |
| 10     | Admane Apeksha Anil