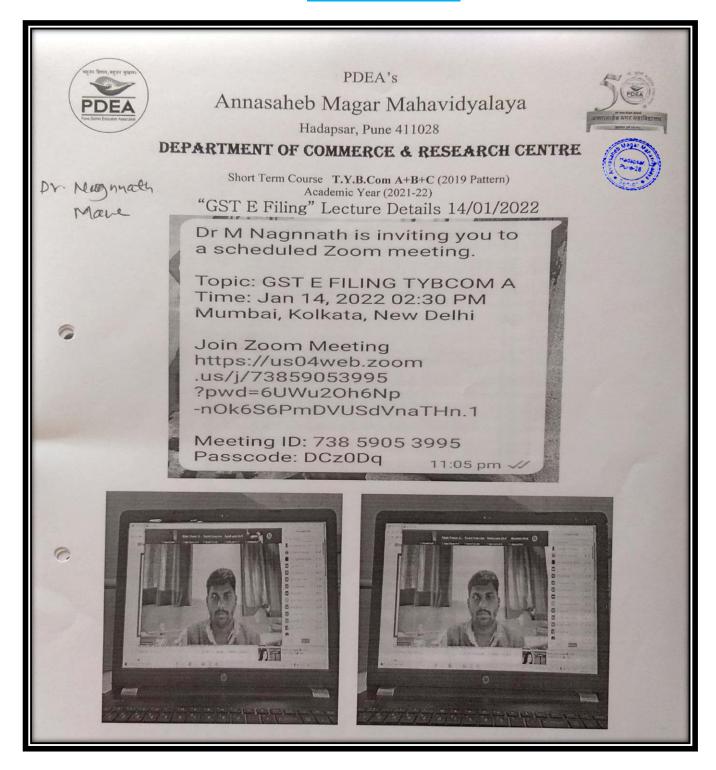

#### Metric: 1.2.2(QnM)

Percentage of students enrolled in Certificate/ Value added courses and also completed online courses of MOOCs, SWAYAM, NPTEL etc. as against the total number of students during the last five years

# Index 2021- 2022

| Sr.<br>No. | Name of Certificate Course/ Add on<br>Course | No. of<br>Students | Department   | Page No. |
|------------|----------------------------------------------|--------------------|--------------|----------|
| 1.         | Marathi bhashechi upjit kaushalye            | 20                 | Marathi      | 3-6      |
|            | (Applied Marathi Language Skills)            |                    |              |          |
| 2.         | Marathi Shuddha Lekhan Ani Lekhan            | 19                 | Marathi      | 7-10     |
|            | Kaushalye Vikas (Marathi Language            |                    |              |          |
|            | Orthography and Hand writing Skills)         |                    |              |          |
| 3.         | Communication Skills (Online Course)         | 216                | English      | 11-22    |
| 4.         | Gender & Culture                             | 39                 | Political    | 23-28    |
|            |                                              |                    | Science      |          |
| 5.         | Geographical Information System              | 55                 | Geography    | 29-36    |
| 6.         | Watershed Management                         | 55                 | Geography    | 37-43    |
| 7.         | GST e- Filling (Online Course)               | 445                | Commerce     | 44-67    |
| 8.         | Value Education (Online Course)              | 647                | Commerce     | 68-90    |
| 9.         | Intellectual property right Laws (Online     | 544                | Commerce     | 91-107   |
|            | Course)                                      |                    |              |          |
| 10.        | Data Analytics                               | 83                 | BBA(CA)      | 108-125  |
| 11.        | Website Development using Wordpress by       | 83                 | BBA(CA)      | 126-133  |
| 12.        | Supply chain Management                      | 66                 | BBA(IB)      | 134-140  |
| 13.        | Basic Science and their Applications         | 76                 | Phy.&Stat.   | 141-161  |
| 14.        | Laboratory and Industrial Safety             | 63                 | Chemistry    | 162-169  |
| 15.        | Mushroom Cultivation                         | 62                 | Botany       | 170-178  |
| 16.        | Tissue Culture Techniques                    | 30                 | Botany       | 179-186  |
| 17.        | Bee Keeping                                  | 57                 | Zoology      | 187-192  |
| 18.        | Bioinoculants for Sustainable Agriculture    | 153                | Microbiology | 193-216  |
| 19.        | Hands on training on Web Development         | 33                 | Comp. Sci.   | 217-221  |
|            | Total Students                               | 2746               |              |          |