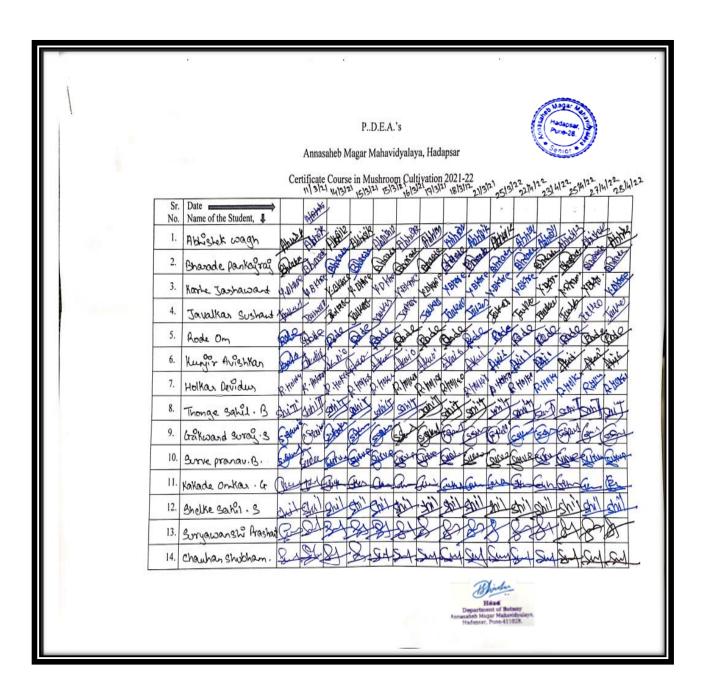

# Index 2021- 2022

| Sr.<br>No. | Name of Certificate Course/ Add on<br>Course | No. of<br>Students | Department   | Page No. |
|------------|----------------------------------------------|--------------------|--------------|----------|
| 1.         | Marathi bhashechi upjit kaushalye            | 20                 | Marathi      | 3-6      |
|            | (Applied Marathi Language Skills)            |                    |              |          |
| 2.         | Marathi Shuddha Lekhan Ani Lekhan            | 19                 | Marathi      | 7-10     |
|            | Kaushalye Vikas (Marathi Language            |                    |              |          |
|            | Orthography and Hand writing Skills)         |                    |              |          |
| 3.         | Communication Skills (Online Course)         | 216                | English      | 11-22    |
| 4.         | Gender & Culture                             | 39                 | Political    | 23-28    |
|            |                                              |                    | Science      |          |
| 5.         | Geographical Information System              | 55                 | Geography    | 29-36    |
| 6.         | Watershed Management                         | 55                 | Geography    | 37-43    |
| 7.         | GST e- Filling (Online Course)               | 445                | Commerce     | 44-67    |
| 8.         | Value Education (Online Course)              | 647                | Commerce     | 68-90    |
| 9.         | Intellectual property right Laws (Online     | 544                | Commerce     | 91-107   |
|            | Course)                                      |                    |              |          |
| 10.        | Data Analytics                               | 83                 | BBA(CA)      | 108-125  |
| 11.        | Website Development using Wordpress by       | 83                 | BBA(CA)      | 126-133  |
| 12.        | Supply chain Management                      | 66                 | BBA(IB)      | 134-140  |
| 13.        | Basic Science and their Applications         | 76                 | Phy.&Stat.   | 141-161  |
| 14.        | Laboratory and Industrial Safety             | 63                 | Chemistry    | 162-169  |
| 15.        | Mushroom Cultivation                         | 62                 | Botany       | 170-178  |
| 16.        | Tissue Culture Techniques                    | 30                 | Botany       | 179-186  |
| 17.        | Bee Keeping                                  | 57                 | Zoology      | 187-192  |
| 18.        | Bioinoculants for Sustainable Agriculture    | 153                | Microbiology | 193-216  |
| 19.        | Hands on training on Web Development         | 33                 | Comp. Sci.   | 217-221  |
|            | Total Students                               | 2746               |              |          |