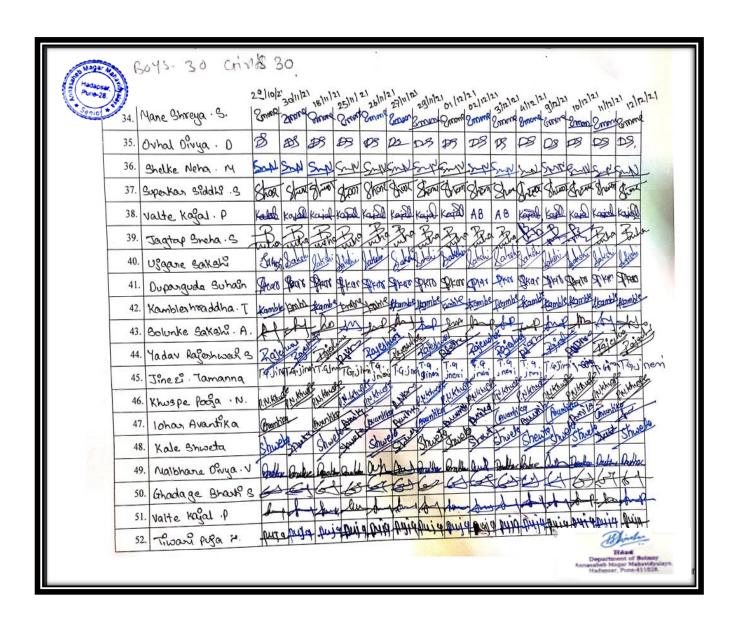

#### P.D.E.A's

Annasaheb Magar Mahavidyalaya, Hadapsar, Pune – 28
Department of Marathi Academic Year 2020-21
Attendance Record

Class :- T.Y.B.A. Marathi

Course Name :- मराठी भाषेची उपयोजित कौशल्ये : 2 Credit / 30 Lectures