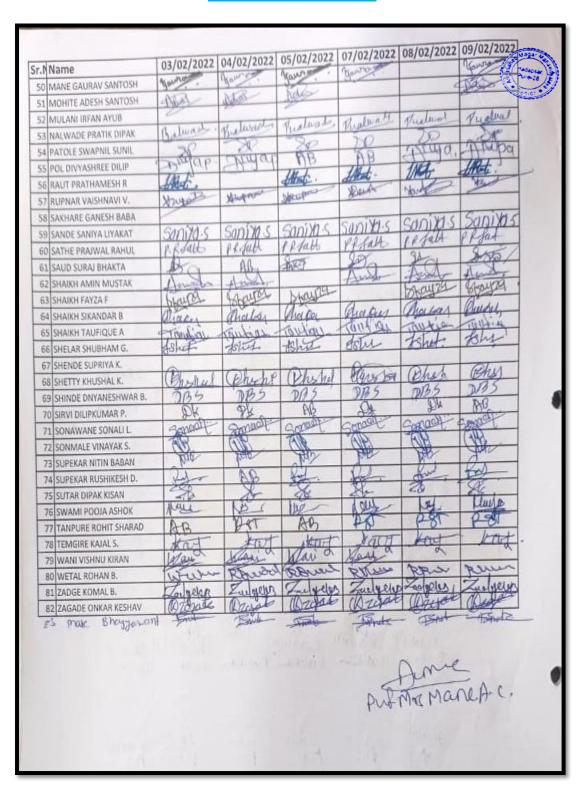

| 101           |                                     | 01            | 10           | 0             |



#### **Certificate**





#### **List of Students (83)**

| 7 | 1000  |         | P.D.E.A'S                                                              |